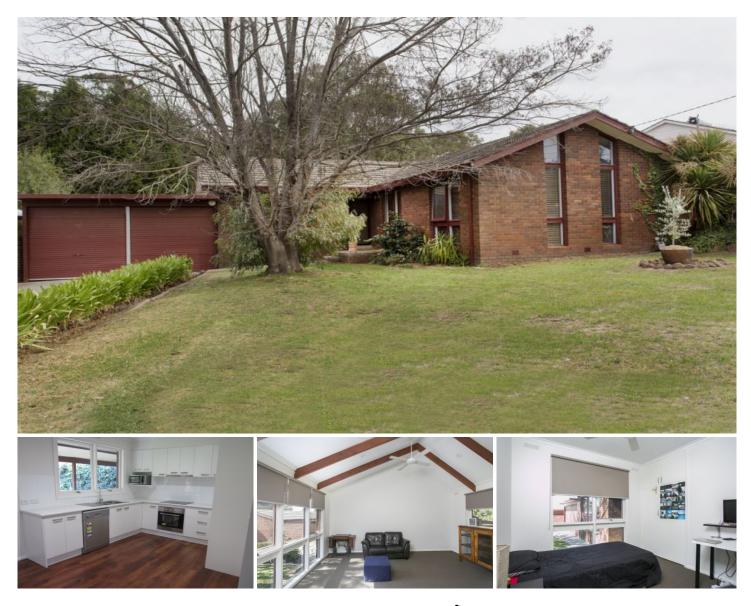

## 17 Boronia Crescent Strathdale VIC

Set in a highly desirable pocket of Strathdale and recently renovated throughout. Comprising of four bedrooms all including BIR's. The property features a great size formal lounge room with timber ceiling beams, large open kitchen and meals area with electric cooking facilities, dishwasher and plenty of cupboard space. Master bathroom includes shower, bath and vanity unit while the toilet is separate. Ducted heating and cooling throughout. Externally there is a double lock up garage and large rear yard. Easy access to Strathdale shopping centre, parks and Kennington Reservoir.