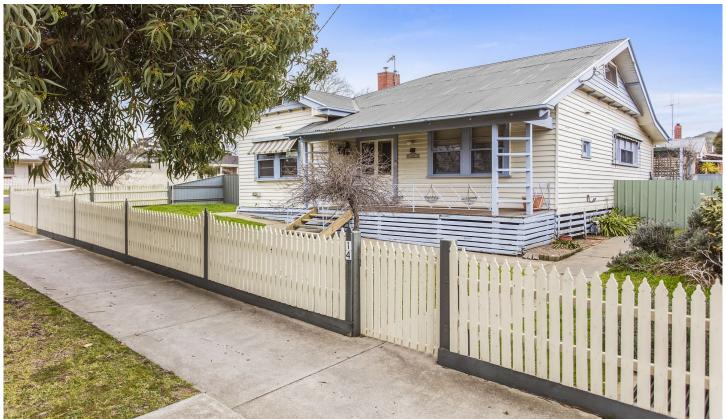

## 14 Elm Street Golden Square VIC

This classic Californian Bungalow style home has huge potential & is only minutes from the City centre.

High decorative ceilings, polished hardwood floors, lead-light windows and built-in cabinetry beside the open fireplace with mantlepiece and gas heater insert in the spacious lounge. Roomy kitchen/meals includes gas cooking, island bench, walk-in pantry and gas wall furnace. Two bedrooms with built-in robes are handy to the bathroom with the third located off a rear vestibule opposite the laundry and wc.

Outside, the rear verandah doubles as an alfresco area with an external wc. The compact and secure backyard includes single carport with auto roller door accessed off Panton Street.

Ideally situated about 120 metres from public transport or a 7 minute drive into the city centre.