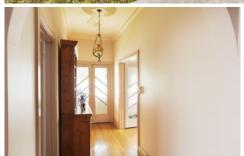

## 14 Elm Street Golden Square VIC

This classic Californian Bungalow style home has huge potential & is only minutes from the City centre.

High decorative ceilings, polished hardwood floors, lead-light windows and built-in cabinetry beside the open fireplace with mantlepiece and gas heater insert in the spacious lounge. Roomy kitchen/meals includes gas cooking, island bench, walk-in pantry and gas wall furnace. Two bedrooms with built-in robes are handy to the bathroom with the third located off a rear vestibule opposite the laundry and wc.