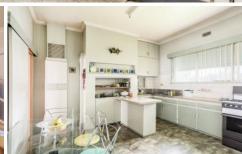

## 14 Elm Street Golden Square VIC

This classic Californian Bungalow style home has huge potential & is only minutes from the City centre.

High decorative ceilings, polished hardwood floors, lead-light windows and built-in cabinetry beside the open fireplace with mantlepiece and gas heater insert in the spacious lounge. Roomy kitchen/meals includes gas cooking, island bench, walk-in pantry and gas wall furnace. Two bedrooms with built-in robes are handy to the bathroom with the third located off a rear vestibule opposite the laundry and wc.