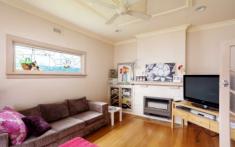

## 14 Elm Street Golden Square VIC

This classic Californian Bungalow style home has huge potential & is only minutes from the City centre.

High decorative ceilings, polished hardwood floors, lead-light windows and built-in cabinetry beside the open fireplace with mantlepiece and gas heater insert in the spacious lounge. Roomy kitchen/meals includes gas cooking, island bench, walk-in pantry and gas wall furnace. Two bedrooms with built-in robes are handy to the bathroom with the third located off a rear vestibule opposite the laundry and wc.