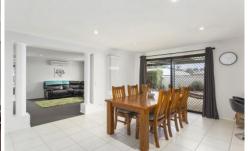

The central living room is light bright and open with tasteful pillars separating it from the tiled kitchen/ living /dining area.

3 🕮 2 📛 2 🖨

**Price** : \$ 337,000 **Land Size** : 609 sqm

**View**: https://www.dck.com.au/sale/vic/greater-ben