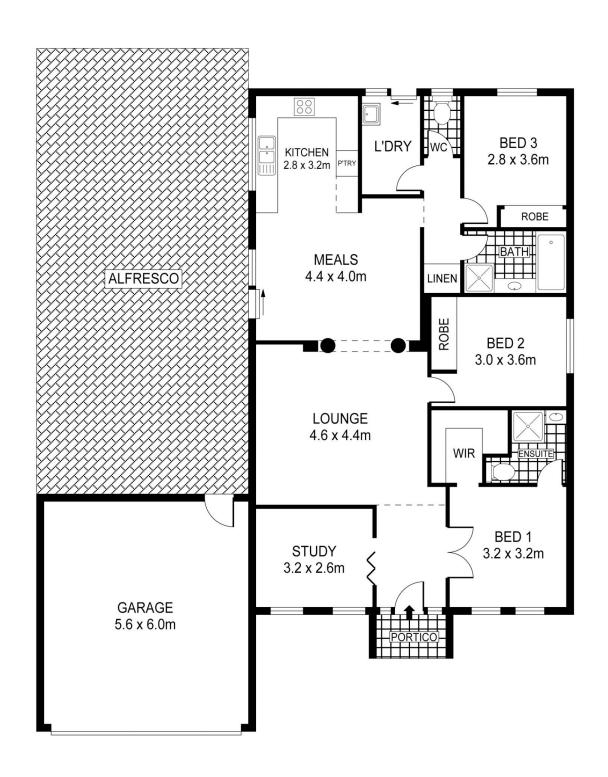

## 26 Grevillea Avenue Kangaroo Flat VIC

Located close to the train station, schools, public transport, walking tracks, lake and all the shopping that Kangaroo Flat has to offer.

This well maintained home will be sure to impress. If you are looking for a fantastic first home, young family home or something solid to downsize into, this is a must see.

Boasting 3 bedrooms, the generous main has a walk in robe and ensuite. Remaining rooms all with built in robes. With the addition of a study that has private screened accordion doors, it can easily become a nursery, sewing room or a separate play room for the kids.

The central living room is light bright and open with tasteful pillars separating it from the tiled kitchen/ living /dining area.

3 🕮 2 📛 2 🖨

**Price** : \$ 337,000 **Land Size** : 609 sqm

**View**: https://www.dck.com.au/sale/vic/greater-ben