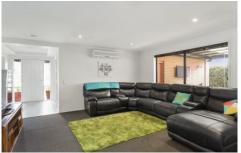

The central living room is light bright and open with tasteful pillars separating it from the tiled kitchen/ living /dining area.

3 🕮 2 📛 2 🖨

**Price** : \$ 337,000 **Land Size** : 609 sqm

**View**: https://www.dck.com.au/sale/vic/greater-ben