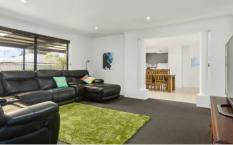

The central living room is light bright and open with tasteful pillars separating it from the tiled kitchen/ living /dining area.

3 🕮 2 📛 2 🖨

**Price** : \$ 337,000 **Land Size** : 609 sqm

**View**: https://www.dck.com.au/sale/vic/greater-ben