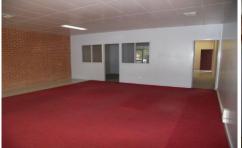

## 1A/46 Bridge Street Bendigo VIC

- Located on the Fringe of the CBD on Busy Bridge Street
- Approx 128m², with Excellent Storage at the Rear
- Features a 52m², Modern Show Room with Suspended Ceiling
- Separate Good Sized Office & Approx 76m<sup>2</sup> of Storage Space
- Reverse Cycle Split System Air-ConditioningKitchen & Toilet Amenities are Shared with the Business **Next Door**
- Property also Includes One Off-Street Car Park
- Affordable & Well Located, This Property Would Suit Many Business Uses