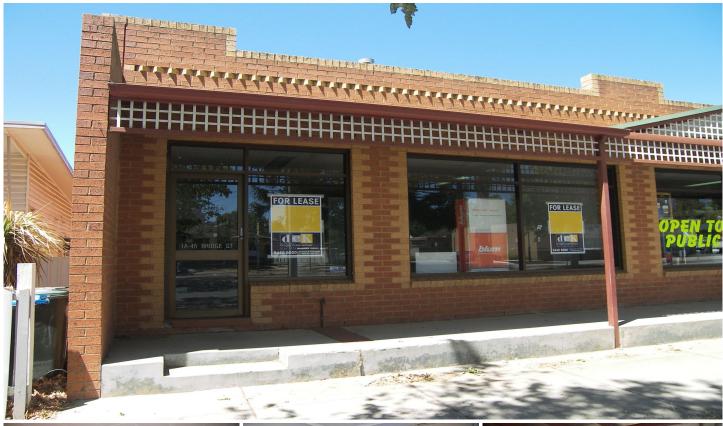

## 1A/46 Bridge Street Bendigo VIC

- Located on the Fringe of the CBD on Busy Bridge Street
- Approx 128m², with Excellent Storage at the Rear
- Features a 52m², Modern Show Room with Suspended Ceiling
- Separate Good Sized Office & Approx 76m<sup>2</sup> of Storage Space
- Reverse Cycle Split System Air-ConditioningKitchen & Toilet Amenities are Shared with the Business **Next Door**
- Property also Includes One Off-Street Car Park
- Affordable & Well Located, This Property Would Suit Many Business Uses