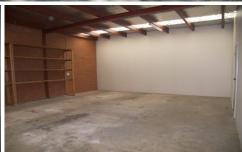

## 1A/46 Bridge Street Bendigo VIC

- Located on the Fringe of the CBD on Busy Bridge Street
- Approx 128m², with Excellent Storage at the Rear
- Features a 52m², Modern Show Room with Suspended Ceiling
- Separate Good Sized Office & Approx 76m<sup>2</sup> of Storage Space
- Reverse Cycle Split System Air-ConditioningKitchen & Toilet Amenities are Shared with the Business **Next Door**
- Property also Includes One Off-Street Car Park
- Affordable & Well Located, This Property Would Suit Many Business Uses