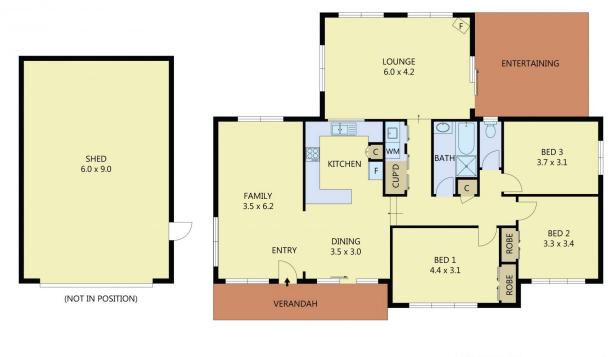

6670

Marc Cox (03) 5440 5000

Justin Pell (03) 5440 5000

|                                                                                                                                                                   | VERANDAH -     | 11m <sup>2</sup> |
|-------------------------------------------------------------------------------------------------------------------------------------------------------------------|----------------|------------------|
| 0 1 2 2 4 5                                                                                                                                                       | ENTERTAINING - | 20m <sup>2</sup> |
| Scale in metres. Indicative only. Dimensions are approximate. All information contained                                                                           | SHED -         | 54m <sup>2</sup> |
| herein is gathered from sources we believe to be reliable. However we cannot guarantee its<br>accuracy and interested parties should rely on their own enquiries. | RESIDENCE -    | 133m² 🔊          |