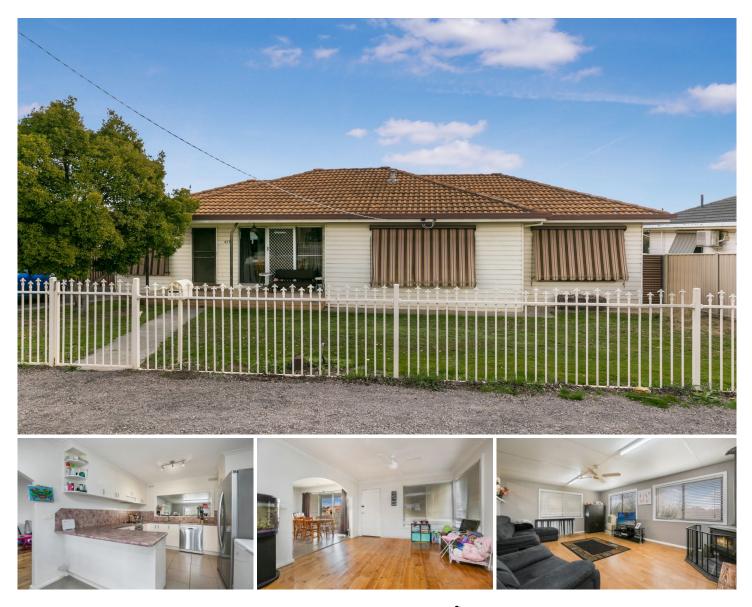

## 429 Napier Street White Hills VIC

The 1960's gave us pocket transistor radios, psychedelic coloured mini skirts, bold furniture and semi-modern weatherboard homes. While all the other icons have disappeared, the houses have stood the test of time - and this one is a prime example.

Trim, taut and terrific, it has been well maintained, extended and updated over the years. It features three good-sized bedrooms, all with robes, modernised three-piece bathroom, gas-heated living room with polished timber floors adjoining tiled kitchen and dining area. U-shaped kitchen boasts gas cooker, dishwasher, good bench space and storage including appliance cupboard.

A rear extension incorporates a great family living room with cosy solid fuel heater opening to a covered outdoor living area.

Added features include wall-mounted air conditioner to the living room, ceiling fans, sliding door access to the front