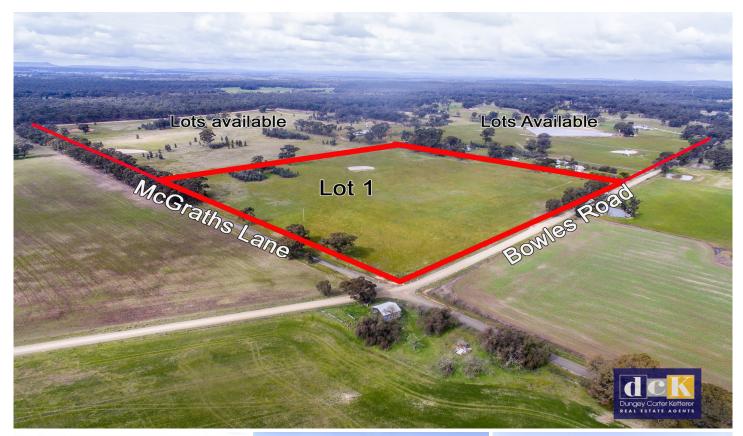

## 5/211 Bowles Road Strathfieldsaye VIC

With 4 sold and 1 remaining, Prime Rural Living allotment, offering a unique lifestyle opportunity in a popular location, 17 kilometres from the CBD via both Eppalock and McIvor Road's and just 9 kilometres from the shopping, sporting and educational facilities offered at the thriving Strathfieldsaye Township.

Thought in the planning process has ensured that each allotment has been provided with the best possible building site, offering both spectacular rural views and privacy from adjoining allotments.

All blocks have been superbly presented for sale and feature the following infrastructure not always completed on rural allotments offered to the market.

? Power paid for and pits located close to suggested building envelopes.

? Formed and constructed driveways up to suggested building envelopes.

**View**: https://www.dck.com.au/sale/vic/greater-bendigoregion/strathfieldsaye/residential/rural/5766671