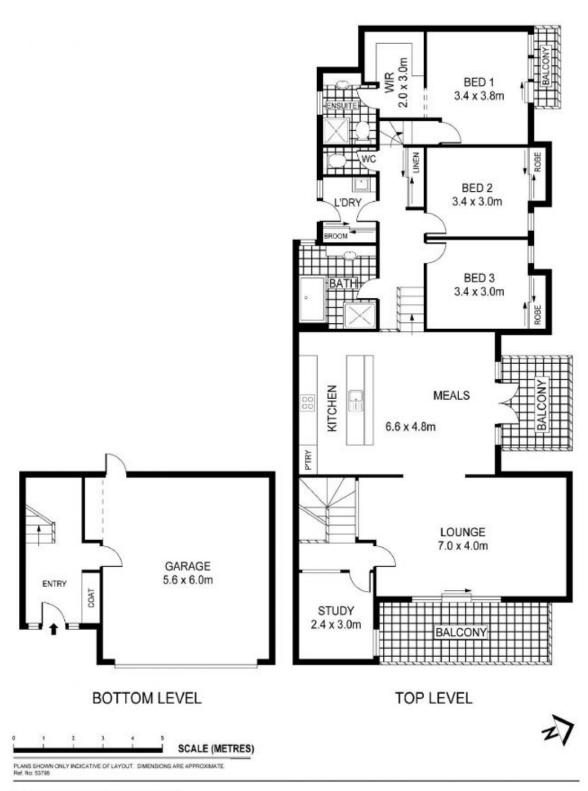

## 1/22 Sharon Street Flora Hill VIC

- ? 3 bedrooms plus study
- ? Latrobe University straight across the road
- ? Separate balconies off lounge, dining and main bedroom
- ? Modern kitchen with gas hotplates and electric oven
- ? Double lockup garage with automatic roller door

With Latrobe University opposite, Bendigo South East College around the corner, and Kennington Village & Strath Village shopping centres nearby, this cleverly designed, split level property is ideal for an owner/occupier or investor. Offering two distinct living areas, central modern open plan kitchen/living, three bedrooms, separate bathroom and downstairs laundry. Upstairs is a separate lounge with balcony, ducted gas heating and split system, a study and large master bedroom with walk in robe, ensuite and private balcony. Double lockup garage includes direct internal access plus additional separate storage space.