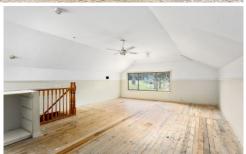

## 941 Axe Creek Road Axe Creek VIC

- ? 8.009 Hectare or 19.79 acre farmlet.
- ? Substantial & Solid homestead comprising 6 main rooms, open plan kitchen/living.
- ? Large covered rear deck area, overlooking rear paddocks.
- ? 2 separate 10m x 7m sheds with concrete floor. ? Fenced paddocks, dam and rain water tanks.
- ? In need of refurbishment, but opportunity exists to improve to your own tastes and needs.