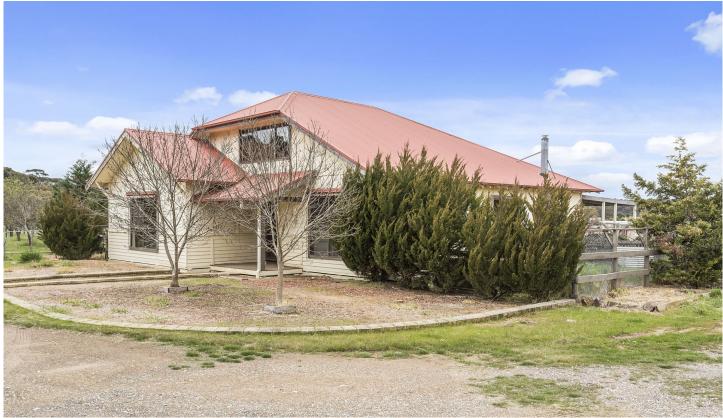

## 941 Axe Creek Road Axe Creek VIC

- ? 8.009 Hectare or 19.79 acre farmlet.
- ? Substantial & Solid homestead comprising 6 main rooms, open plan kitchen/living.
- ? Large covered rear deck area, overlooking rear paddocks.
- ? 2 separate 10m x 7m sheds with concrete floor. ? Fenced paddocks, dam and rain water tanks.
- ? In need of refurbishment, but opportunity exists to improve to your own tastes and needs.