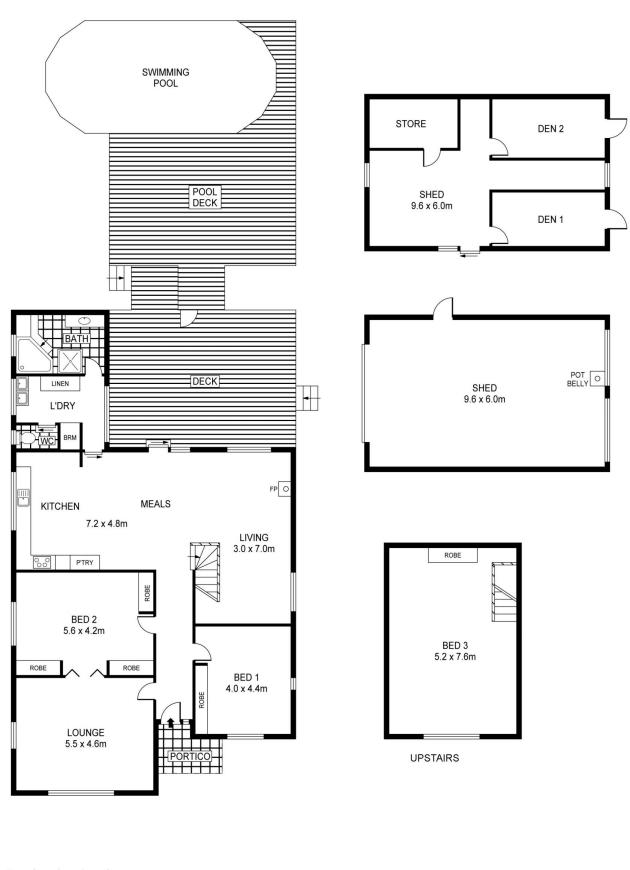

## 941 Axe Creek Road Axe Creek VIC

- ? 8.009 Hectare or 19.79 acre farmlet.
- ? Substantial & Solid homestead comprising 6 main rooms, open plan kitchen/living.
- ? Large covered rear deck area, overlooking rear paddocks.
- ? 2 separate 10m x 7m sheds with concrete floor. ? Fenced paddocks, dam and rain water tanks.
- ? In need of refurbishment, but opportunity exists to improve to your own tastes and needs.