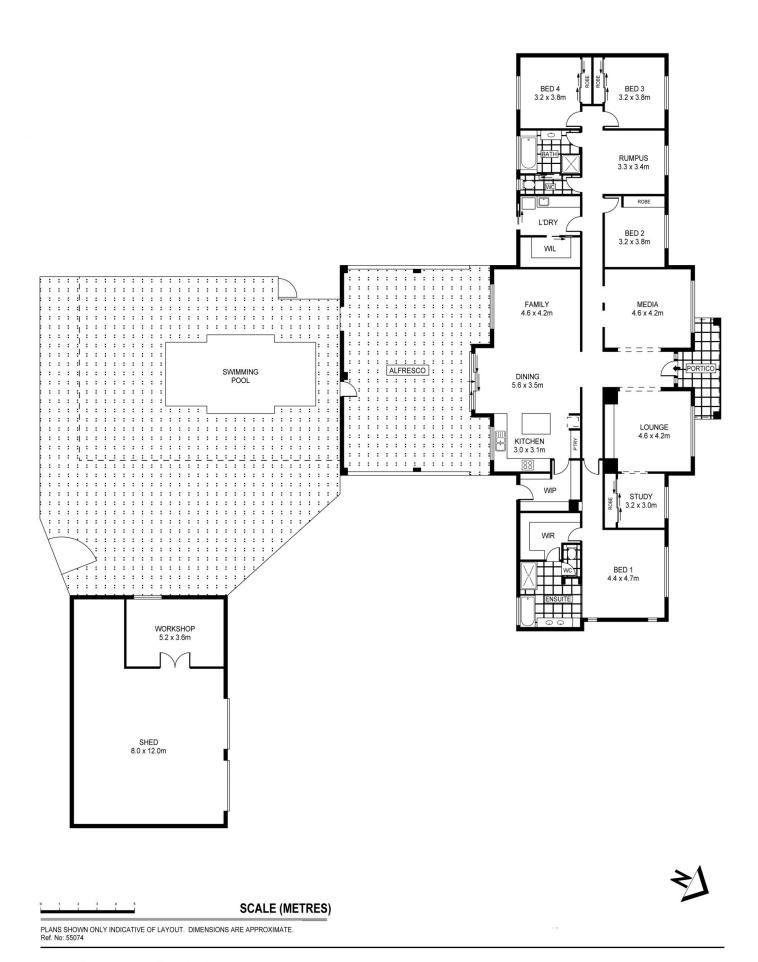

## 394 O'Briens Lane Longlea VIC

Packed with a warm family focus and adaptable layout, everything about this home is spacious?from the choice of several light-filled open living areas to the wide open space of the outdoors. Offering loads of potential for use as a hobby farm or for anyone with a love for horses, this fantastic life-style property would equally suit the needs of many buyers. Quietly set amidst approx. 14.5 luscious acres in picturesque Longlea, the serene atmosphere is perfect for families looking to escape suburban life, where the kids can enjoy an abundance of space to play and explore. Full of features, the home offers the choice of roomy lounge, family and rumpus areas plus 3 robed bedrooms serviced by a central family bathroom. In addition, the generous master offers walk-in robe plus full ensuite including double vanity, oversized shower and its own bath. The beautifully equipped modern kitchen features quality appliances and large butler's pantry sitting