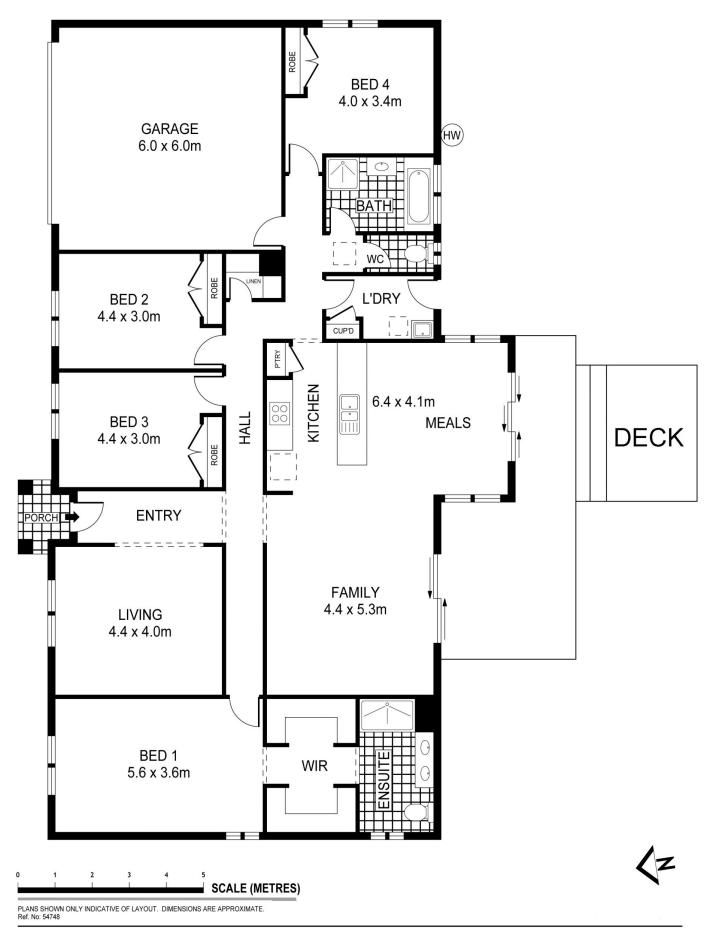

A spacious and light filled 30sqs of fully landscaped and meticulously designed floorplan highlights the two living and entertaining areas and separate parents' wing. The generous master bedroom effortlessly flows through the walk through his and hers robe to the double ensuite. Front lounge which seconds as the parents retreat has a cosy ambience to it. Sitting opposite the wide front entry foyer.

## 4 🛤 2 🚔 2 🚘

Price : \$ 465,000

View : https://www.dck.com.au/sale/vic/greater-bendigoregion/kangaroo-flat/residential/house/5766725

20 SUNDREW DRIVE