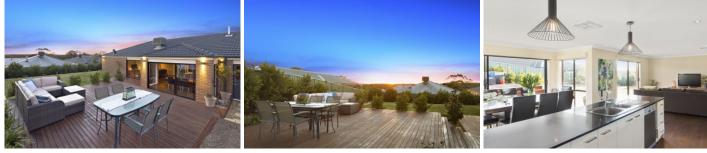

A spacious and light filled 30sqs of fully landscaped and meticulously designed floorplan highlights the two living and entertaining areas and separate parents' wing. The generous master bedroom effortlessly flows through the walk through his and hers robe to the double ensuite. Front lounge which seconds as the parents retreat has a cosy ambience to it. Sitting opposite the wide front entry foyer.

Onto the Kitchen, boasting stainless steel appliances and spectacular smokey mirrored glass splashback with reflects the outdoor alfresco area and hidden sunsets. Stone benchtops, 900mm cooktop range and plentiful storage options overlooking the meals area. Surrounded by windows and specifically designed for morning sunlight?