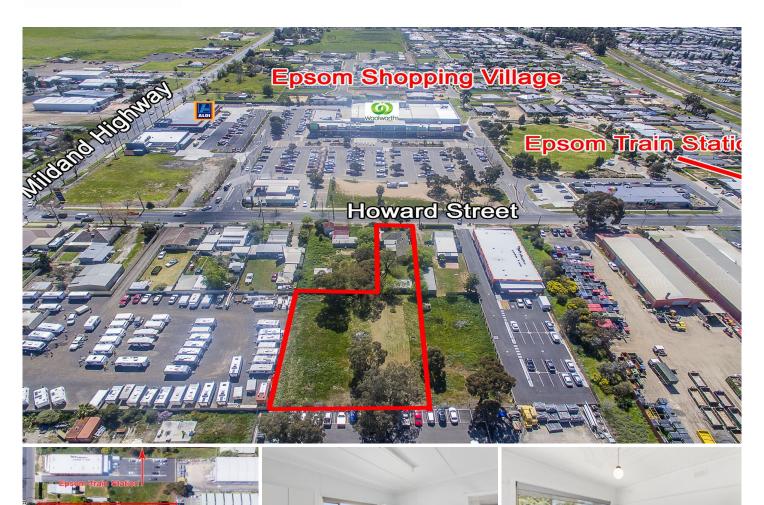

? PRIME DEVELOPMENT SITE IN FLOURISHING EPSOM

? SITUATED BETWEEN AND OPPOSITE PROPERTIES UNDER DEVELOPMENT

? REFURBISHED 4 BEDROOM HOME WITH POTENTIAL RENT OF \$300.00 PER WEEK.

? TWO TITLES (FRONT WITH HOUSE AND REAR)

? APPROX. 2827m2 OF LAND

Ideally situated opposite Epsom Village this property provides the opportunity for those looking for a property to run their own business, those looking to develop now or those looking to land bank for the future with the benefit of a residential rental income.

**Price** : \$ 445,000 **Land Size** : 2827 sqm

**View**: https://www.dck.com.au/sale/vic/greater-ben

digo-region/epsom/commercial/developmen

t/5766726

**Matt Bowles** 5440 5011