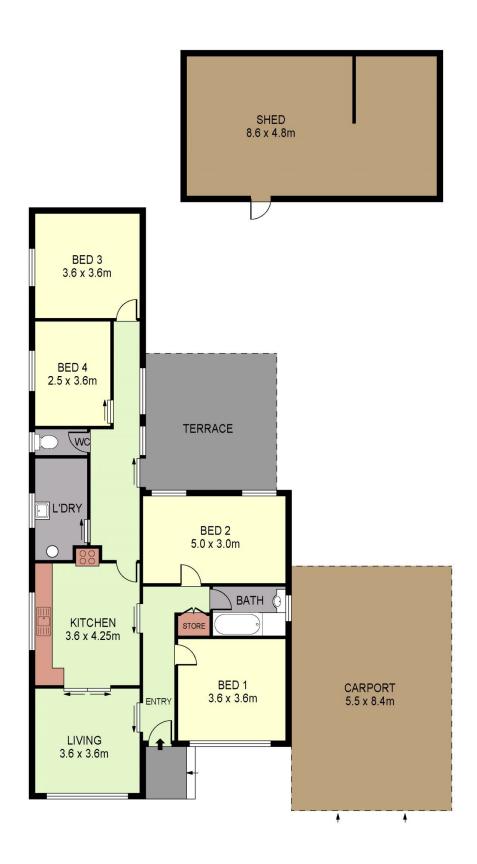

? PRIME DEVELOPMENT SITE IN FLOURISHING EPSOM

? SITUATED BETWEEN AND OPPOSITE PROPERTIES UNDER DEVELOPMENT

? REFURBISHED 4 BEDROOM HOME WITH POTENTIAL RENT OF \$300.00 PER WEEK.

? TWO TITLES (FRONT WITH HOUSE AND REAR)