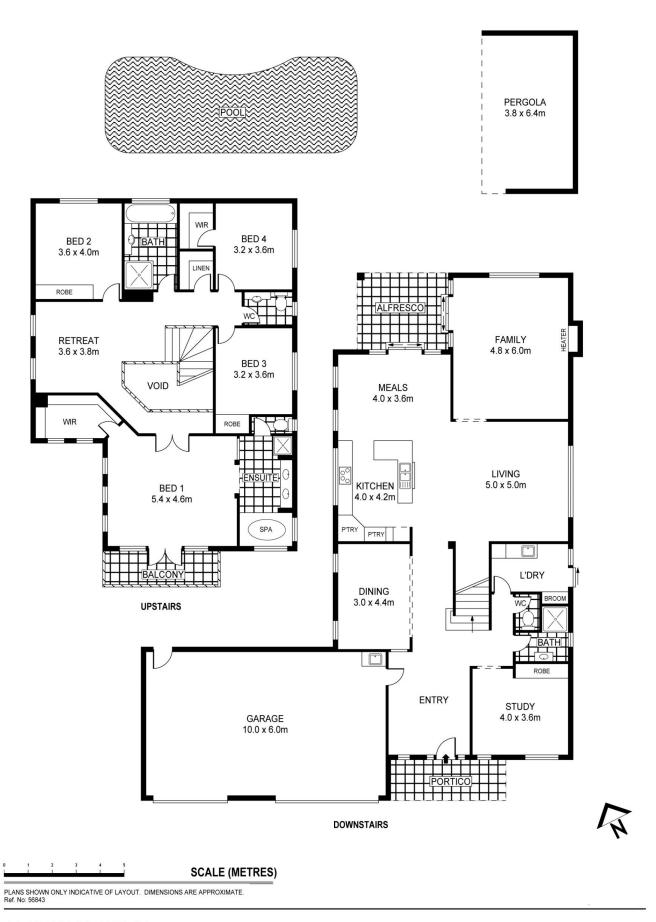

## 11 Kristy Drive Spring Gully VIC

Beautiful inside and out, this striking light filled residence offers a floorplan that suggests refined comfort and practicality. A wonderfully private retreat, the family home comprises quality accommodation including multiple living areas with a sleek, modern interior. The wide timber staircase just inside the entry hall is a real feature and despite its grandeur, this is a remarkably relaxed family home with huge rooms that offer plenty of space on both levels for everyone. Downstairs features open living and relaxed meals at its heart, together with a sublime 'foodies' kitchen complimented by loads of cupboard and pantry space, breakfast bar and granite benchtops. In addition, there's a huge adjoining rumpus room, all of which is accentuated by sun soaked views over the alfresco, sparkling pool, spa and separate veiled cabana area. Further downstairs accommodation comprises formal dining, office space, guests' bathroom, separate toilet and