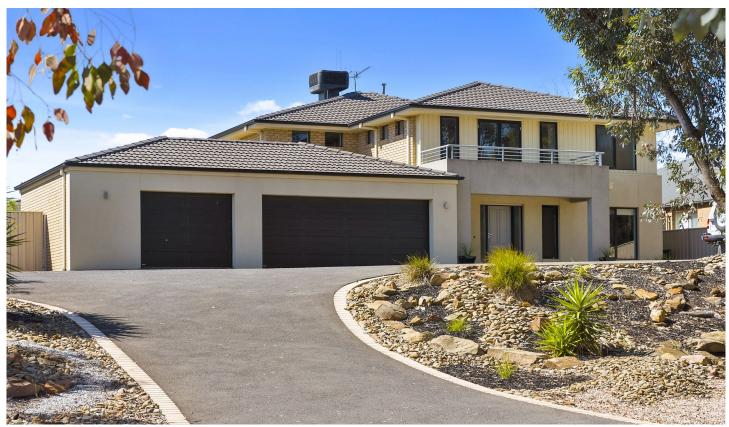

## 11 Kristy Drive Spring Gully VIC

Beautiful inside and out, this striking light filled residence offers a floorplan that suggests refined comfort and practicality. A wonderfully private retreat, the family home comprises quality accommodation including multiple living areas with a sleek, modern interior. The wide timber staircase just inside the entry hall is a real feature and despite its grandeur, this is a remarkably relaxed family home with huge rooms that offer plenty of space on both levels for everyone. Downstairs features open living and relaxed meals at its heart, together with a sublime 'foodies' kitchen complimented by loads of cupboard and pantry space, breakfast bar and granite benchtops. In addition, there's a huge adjoining rumpus room, all of which is accentuated by sun soaked views over the alfresco, sparkling pool, spa and separate veiled cabana area. Further downstairs accommodation comprises formal dining, office space, guests' bathroom, separate toilet and