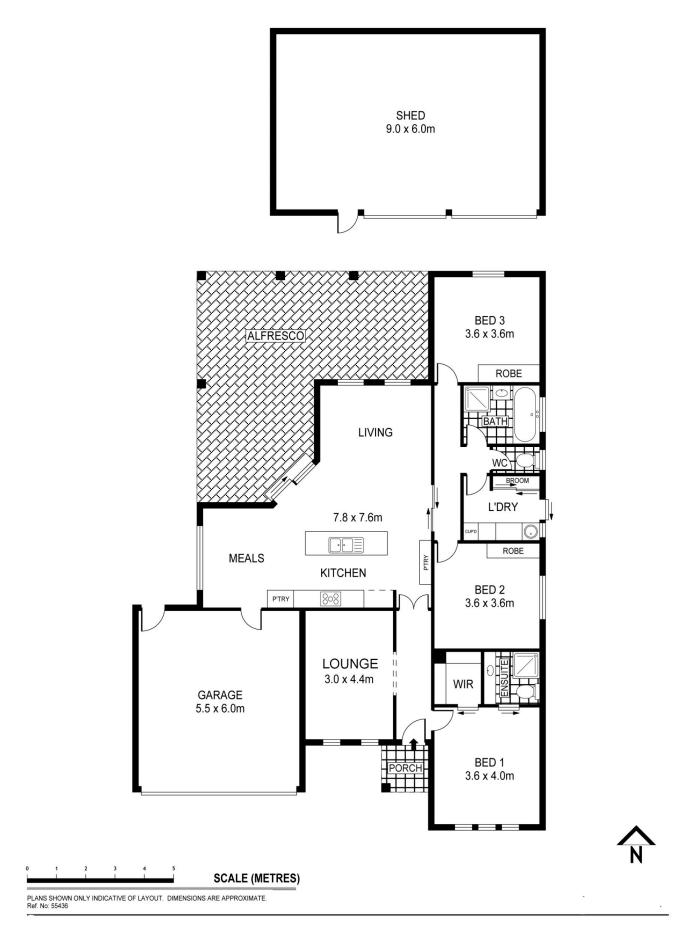

## 25 Arrawalli Avenue Ascot VIC

Enrich your lifestyle beside tranquil bushland, walking tracks and Back Creek by acquiring this immaculate 3 bedroom residence, conveniently set within minutes of Epsom Village shopping centre, Woolworths Epsom and Epsom train station. The main bedroom boasts a walk-in wardrobe and tasteful ensuite, while remaining rooms all comprise built in robes. The separate lounge is ideal for the home library, kid's rumpus, parent's private retreat or spacious study. A splashback of mosaics lend a sophisticated touch to the modern, bright and open kitchen, while the stone benchtop island provides convenient workspace and storage. Tiled floors throughout provide a cool respite from the summer heat and tasteful colour tones bring a touch of luxury in the bathroom. The open plan, light-filled dining and family room lead to the expansive undercover alfresco.