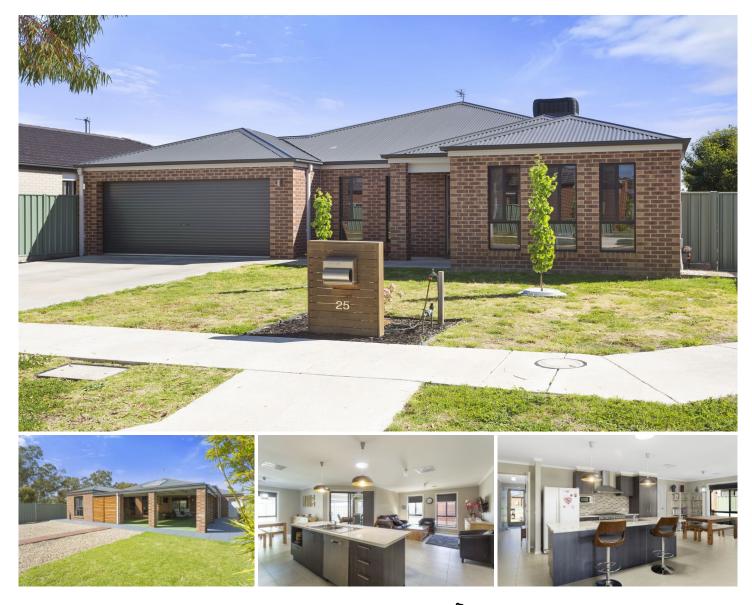

## 25 Arrawalli Avenue Ascot VIC

Enrich your lifestyle beside tranquil bushland, walking tracks and Back Creek by acquiring this immaculate 3 bedroom residence, conveniently set within minutes of Epsom Village shopping centre, Woolworths Epsom and Epsom train station. The main bedroom boasts a walk-in wardrobe and tasteful ensuite, while remaining rooms all comprise built in robes. The separate lounge is ideal for the home library, kid's rumpus, parent's private retreat or spacious study. A splashback of mosaics lend a sophisticated touch to the modern, bright and open kitchen, while the stone benchtop island provides convenient workspace and storage. Tiled floors throughout provide a cool respite from the summer heat and tasteful colour tones bring a touch of luxury in the bathroom. The open plan, light-filled dining and family room lead to the expansive undercover alfresco.

## 3 🛤 2 🚔 2 🚔

| Price     | :\$380,0    |
|-----------|-------------|
| Land Size | : 658 sqr   |
| View      | : https://v |

- 000 m
  - : https://www.dck.com.au/sale/vic/greater-ben digo-region/ascot/residential/house/576673