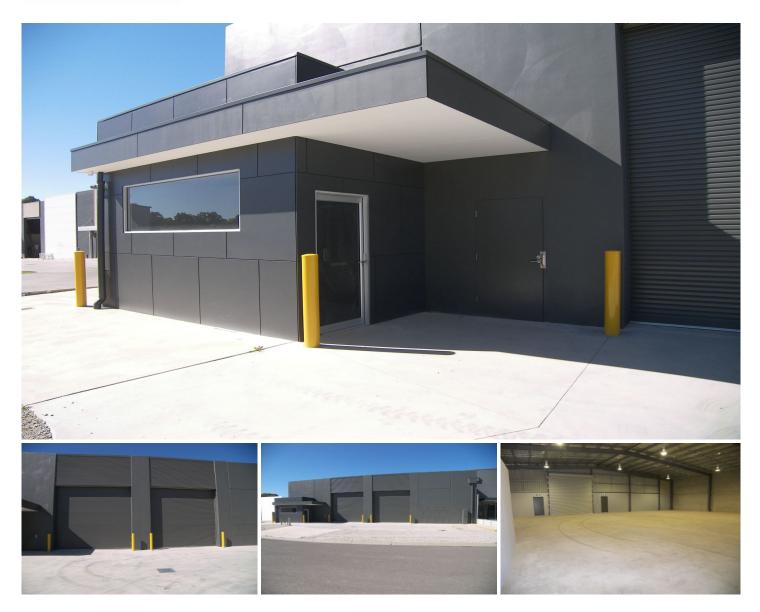

## 10A Roanoak Court East Bendigo VIC

\* Brand New Factory of Tilt Slab Construction on 899m2 of Land

500m2 approx. Factory with Air-Conditioned Reception/Office

\* Great Access to Factory With 2 x High Clearance Electric **Roller Doors** 

\* Third Rear Roller Door Provides Access to the Yard

\* Concrete Apron for Car parking and/or Hard Stand for Loading

Side Gate Access to Rear Yard for Extra Parking or \* Storage

\* Generous Sized Tearoom and Disabled Amenities

\* Has Been Designed to Subdivide into Two Factories