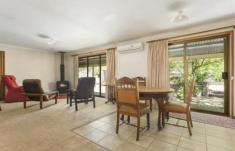

The kitchen exudes a country feel with timber cabinetry throughout and storage abounds with a study and plenty of extra room. Offering split system heating/cooling plus the country feel of solid fuel heaters for the colder months. Ample shedding includes 6x9, 12x6 and 11x4m to fit the caravan, trailer and the boat with room to spare. A little bit of country on the edge of town.