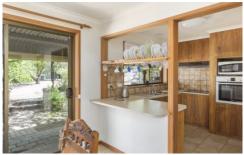

The kitchen exudes a country feel with timber cabinetry throughout and storage abounds with a study and plenty of extra room. Offering split system heating/cooling plus the country feel of solid fuel heaters for the colder months. Ample shedding includes 6x9, 12x6 and 11x4m to fit the caravan, trailer and the boat with room to spare. A little bit of country on the edge of town.