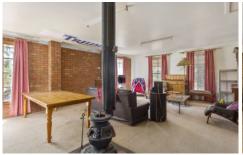

The kitchen exudes a country feel with timber cabinetry throughout and storage abounds with a study and plenty of extra room. Offering split system heating/cooling plus the country feel of solid fuel heaters for the colder months. Ample shedding includes 6x9, 12x6 and 11x4m to fit the caravan, trailer and the boat with room to spare. A little bit of country on the edge of town.