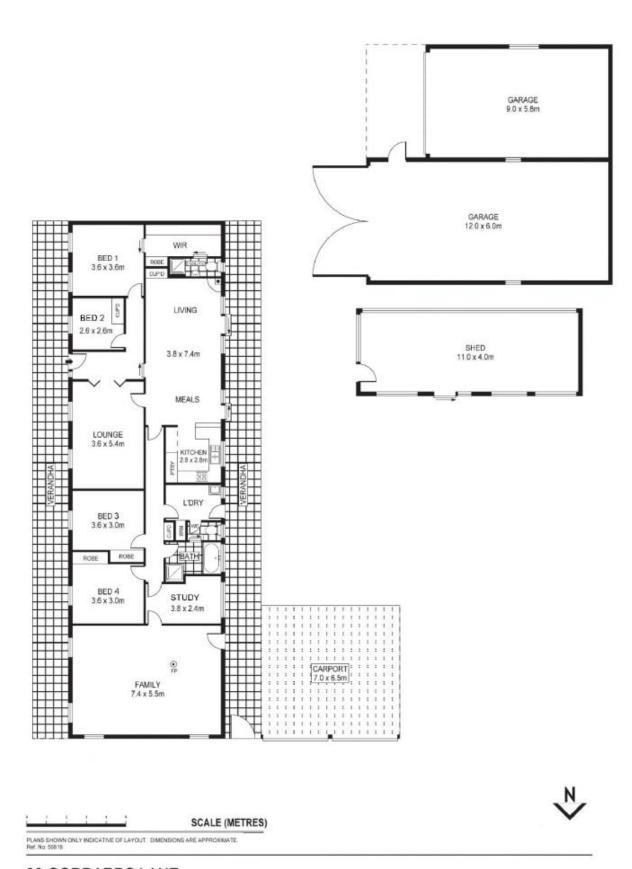

## 30 Goddards Lane East Bendigo VIC

Within minutes of both Epsom shopping and Bendigo CBD, this substantial family home, set on 2 ¾ acres, comprises 3 large living zones, 4 bedrooms with generous walk-in robe and ensuite in main and BIR in remaining rooms.

The kitchen exudes a country feel with timber cabinetry throughout and storage abounds with a study and plenty of extra room. Offering split system heating/cooling plus the country feel of solid fuel heaters for the colder months. Ample shedding includes 6x9, 12x6 and 11x4m to fit the caravan, trailer and the boat with room to spare. A little bit of country on the edge of town.