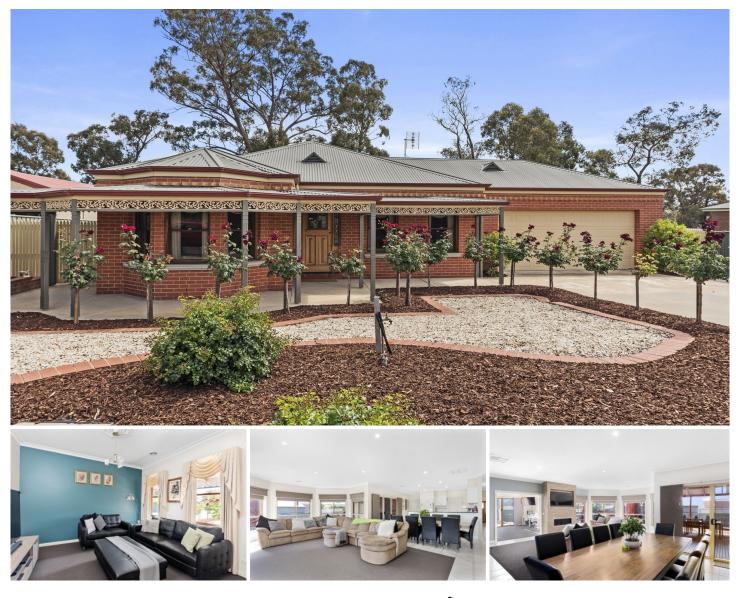

## **6 Northmoor Drive Strathdale VIC**

One-owner family home with space to spare is located in a quiet area yet close to all facilities.

Built by respected local builder, Paul Crawford, it features four bedrooms, two bathrooms, three living areas and one fabulous outdoor living space adding up a perfect score of 10.

A welcoming front entry hall leads to a sunken formal lounge opposite the main bedroom including walk-in robe and ensuite with shower, vanity, wc and a relaxing corner spa bath before it opens up to expansive north-facing family living, dining and kitchen areas. Keen cooks will love the kitchen kitted out with black ceramic oven & hotplates, dishwasher, good bench space and walk-in pantry.

The centrepiece of the family living area is the feature wall incorporating a gas log fire and big screen television niche. Sliding doors blur the boundaries between the rumpus room and the covered and decked outdoor living area