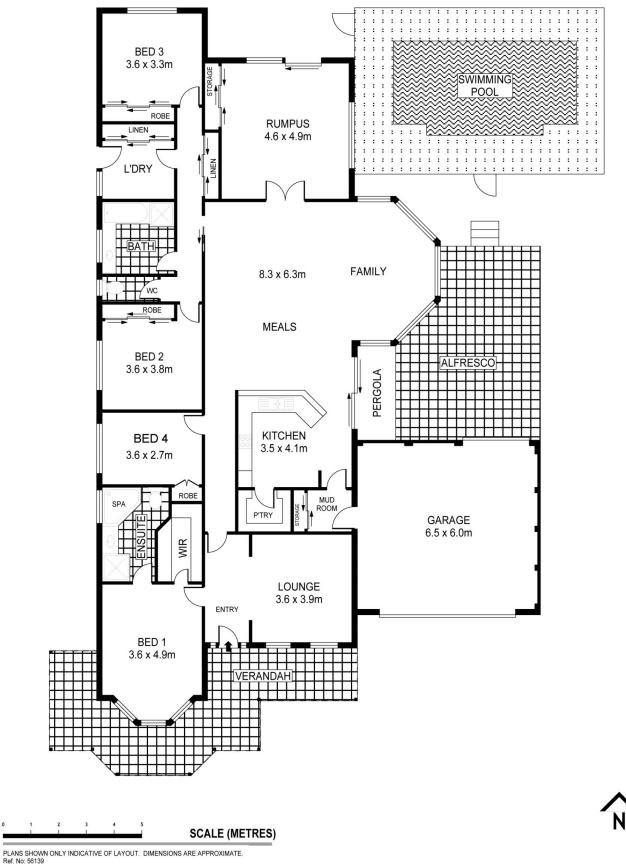

## **6 Northmoor Drive Strathdale VIC**

One-owner family home with space to spare is located in a quiet area yet close to all facilities.

Built by respected local builder, Paul Crawford, it features four bedrooms, two bathrooms, three living areas and one fabulous outdoor living space adding up a perfect score of 10.

A welcoming front entry hall leads to a sunken formal lounge opposite the main bedroom including walk-in robe and ensuite with shower, vanity, wc and a relaxing corner spa bath before it opens up to expansive north-facing family living, dining and kitchen areas. Keen cooks will love the kitchen kitted out with black ceramic oven & hotplates, dishwasher, good bench space and walk-in pantry.

The centrepiece of the family living area is the feature wall incorporating a gas log fire and big screen television niche. Sliding doors blur the boundaries between the rumpus room and the covered and decked outdoor living area