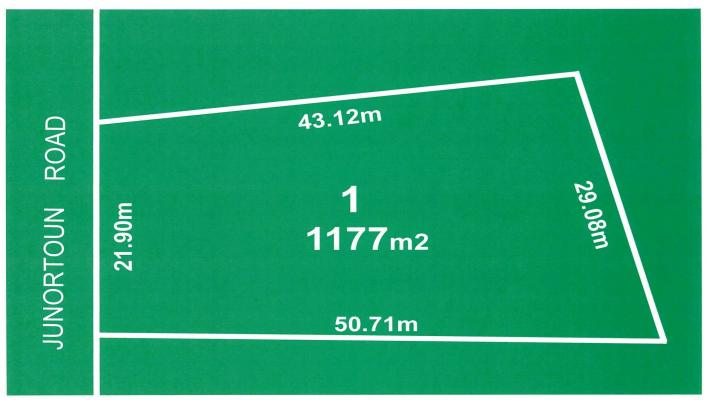

## 1/217 Junortoun Road Strathfieldsaye VIC

This choice slice of Strathfieldsaye could be the perfect place to build your dream home.

The level, cleared block of 1,177 square metres(approx) has all services available with new Colorbond fencing on three sides and plenty of room for extras like shedding, pool etc.

Public transport stops at the front gate and it is a short 10 minute drive to the convenience of the Bendigo CBD.

**Price** : \$ 205,000 **Land Size** : 1177 sqm

View : https://www.dck.com.au/sale/vic/greater-ben