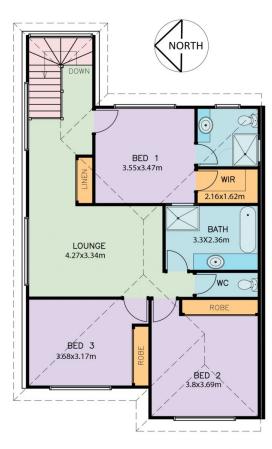

The ground level also encompasses a study nook, powder room & full laundry with direct access from the auto double garage.

A honey-coloured Tasmanian oak staircase winds to the spacious first floor lounge, second study nook, three

FIRST FLOOR