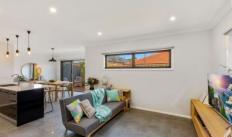

The quality-built residence delivers an attractive facade & a well-appointed interior where the ground floor includes open-plan living/dining/kitchen area flowing seamlessly to a timber decked courtyard. The impressive kitchen is kitted out with 900mm stainless steel gas/electric free standing oven, dishwasher, stone-topped benches, island/breakfast bar & good storage options including soft-close cabinetry and pantry cupboard.