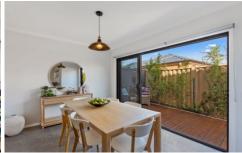

The quality-built residence delivers an attractive facade & a well-appointed interior where the ground floor includes open-plan living/dining/kitchen area flowing seamlessly to a timber decked courtyard. The impressive kitchen is kitted out with 900mm stainless steel gas/electric free standing oven, dishwasher, stone-topped benches, island/breakfast bar & good storage options including soft-close cabinetry and pantry cupboard.