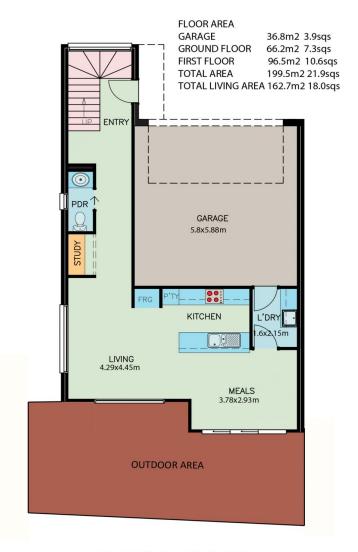

The quality-built residence delivers an attractive facade & a well-appointed interior where the ground floor includes open-plan living/dining/kitchen area flowing seamlessly to a timber decked courtyard. The impressive kitchen is kitted out with 900mm stainless steel gas/electric free standing oven, dishwasher, stone-topped benches, island/breakfast bar & good storage options including soft-close cabinetry and pantry cupboard.

The ground level also encompasses a study nook, powder room & full laundry with direct access from the auto double garage.

A honey-coloured Tasmanian oak staircase winds to the spacious first floor lounge, second study nook, three

3 🚑 2 🚔 2 🗬

**Price** : \$ 412,500 **Land Size** : 201 sgm

**View**: https://www.dck.com.au/sale/vic/greater-ben

digo-region/flora-hill/residential/townhouse/5

766768

Kaye Lazenby (03) 5440 5000

**GROUND FLOOR** 