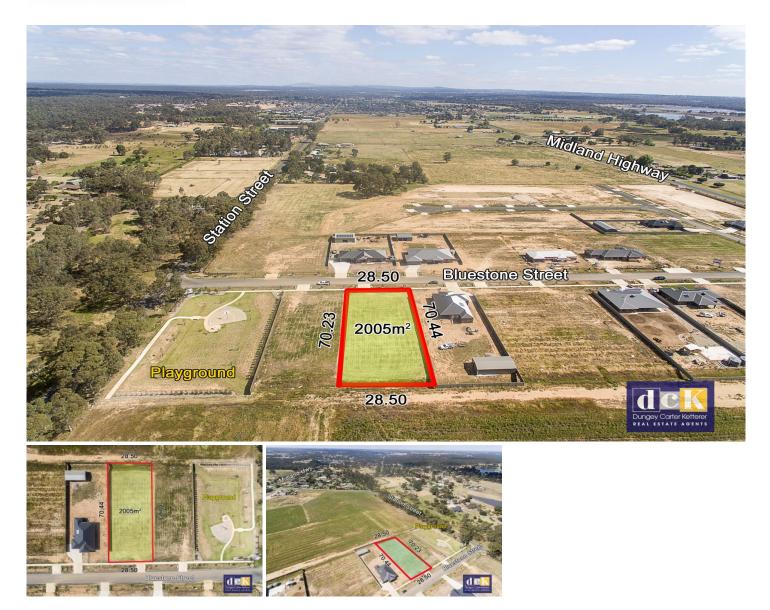

## 12/6 Bluestone Street Huntly VIC

Located off Station Street in the popular Homestead development and a quick stroll to the estate park, this fully serviced and flat ½ acre (2005m2 approx) parcel provides plenty of space to build the home you imagined. Providing ample room for the kids to play and plenty left over for the shed/man cave, caravan, boat and tradie's trailer, all while just minutes to Epsom shopping, schools and childcare, it's a rare find. House & Land package information also available

| Price | : \$ 209,000 |
|-------|--------------|
|       |              |

Land Size : 2005 sqm

View

: https://www.dck.com.au/sale/vic/greater-ben digo-region/huntly/residential/land/5766772