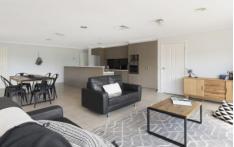

Front formal lounge opens off the tiled entry hall with spacious open kitchen/meals/family room opening to a rear decked and covered outdoor entertaining area. Kitchen equipped with stainless steel gas cooktop, electric wall oven and dishwasher; pantry cupboard and convenient access direct from the garage. Ducted gas heating, evaporative cooling and quality floor tiling throughout. Centrally located main bathroom, separate wc laundry with big linen cupboard.