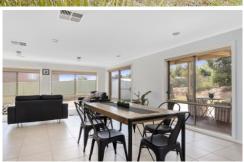

Front formal lounge opens off the tiled entry hall with spacious open kitchen/meals/family room opening to a rear decked and covered outdoor entertaining area. Kitchen equipped with stainless steel gas cooktop, electric wall oven and dishwasher; pantry cupboard and convenient access direct from the garage. Ducted gas heating, evaporative cooling and quality floor tiling throughout. Centrally located main bathroom, separate wc laundry with big linen cupboard.