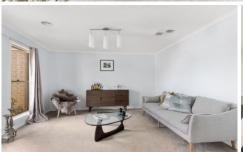

Front formal lounge opens off the tiled entry hall with spacious open kitchen/meals/family room opening to a rear decked and covered outdoor entertaining area. Kitchen equipped with stainless steel gas cooktop, electric wall oven and dishwasher; pantry cupboard and convenient access direct from the garage. Ducted gas heating, evaporative cooling and quality floor tiling throughout. Centrally located main bathroom, separate wc laundry with big linen cupboard.