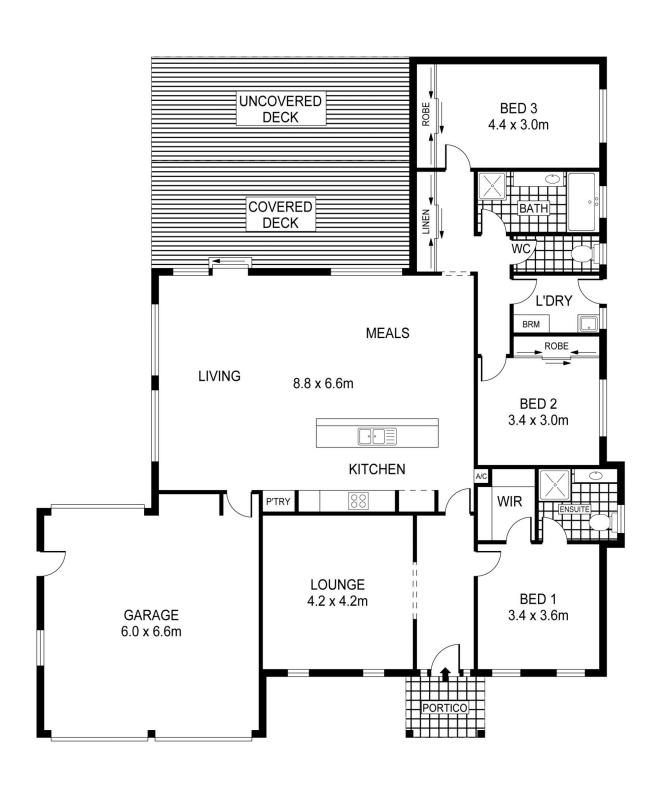

## 18 Rathlin Avenue Junortoun VIC

Located in the prestigious McIvor Forest Estate, this spacious family home has three good-sized bedrooms, two bathrooms and two separate living areas. All bedrooms include robes, the main has a walk-in plus ensuite.

Front formal lounge opens off the tiled entry hall with spacious open kitchen/meals/family room opening to a rear decked and covered outdoor entertaining area. Kitchen equipped with stainless steel gas cooktop, electric wall oven and dishwasher; pantry cupboard and convenient access direct from the garage. Ducted gas heating, evaporative cooling and quality floor tiling throughout. Centrally located main bathroom, separate wc laundry with big linen cupboard.

Outside, easy-care landscaping includes fully enclosed rear yard with garden shed, rainwater tank and double remote garage with rear roller door.

Located close to community playground and wetland

3 😕 2 🔓 2 🖨