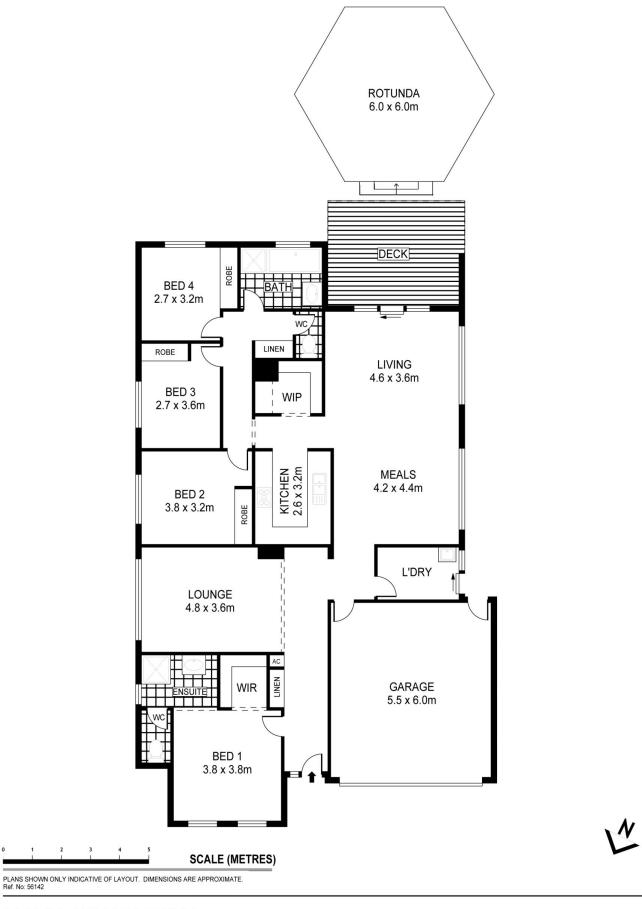

## 61 Yellowgum Drive Epsom VIC

Located within minutes to the local schools, supermarket and all that Epsom has to offer is this spacious family home. Boasting a generous 682m2 allotment, with solid side gates to access the rear yard, perfect for caravan, boat or work trailer security.

The four bedrooms are all of a great size, the main with a large walk in robe and ensuite. The remaining bedrooms have built in robes.

The main living area is spacious and central to the home, while the second living area off the open plan kitchen meals area is also spacious light bright and open.

Kitchen includes copious amounts of cupboard space, stone benchtops, dishwasher, and generous walk in pantry and quality stainless steel appliances

Central bathroom with bath, shower and vanity. Laundry is also of a great size and conveniently located.

Ducted heating and cooling throughout.

4 🕒 2 📛 2 🖨

Price : \$ 357,000 Land Size : 682 sqm

View: https://www.dck.com.au/sale/vic/greater-ben

digo-region/epsom/residential/house/57667

74

Justin Pell (03) 5440 5000