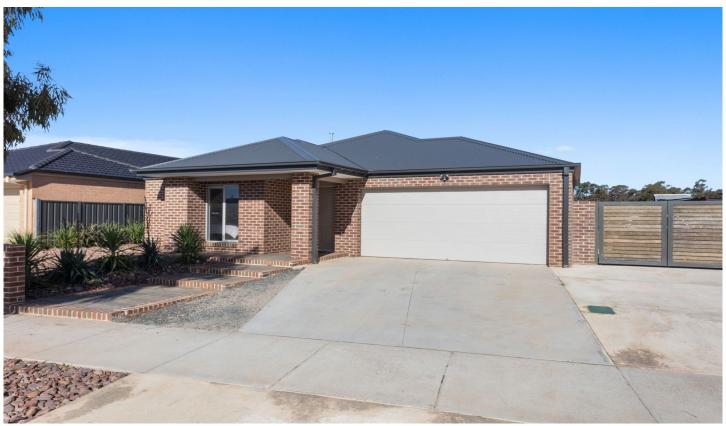

## 61 Yellowgum Drive Epsom VIC

Located within minutes to the local schools, supermarket and all that Epsom has to offer is this spacious family home. Boasting a generous 682m2 allotment, with solid side gates to access the rear yard, perfect for caravan, boat or work trailer security.

Ducted heating and cooling throughout.

4 🕒 2 📛 2 🖨

Price : \$ 357,000 Land Size : 682 sqm

View: https://www.dck.com.au/sale/vic/greater-ben

digo-region/epsom/residential/house/57667

74

Justin Pell (03) 5440 5000