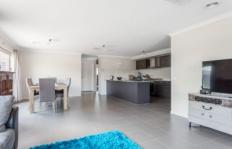

The four bedrooms are all of a great size, the main with a large walk in robe and ensuite. The remaining bedrooms have built in robes.

The main living area is spacious and central to the home, while the second living area off the open plan kitchen meals area is also spacious light bright and open.

Kitchen includes copious amounts of cupboard space, stone benchtops, dishwasher, and generous walk in pantry and quality stainless steel appliances

Central bathroom with bath, shower and vanity. Laundry is also of a great size and conveniently located.