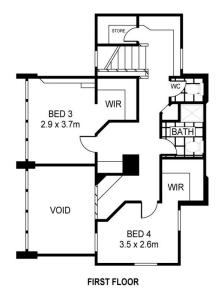

## 217 Condon Street Strathdale VIC

Capturing a wonderful calm and welcoming atmosphere, this supremely private family estate is a one owner masterpiece. Architecturally designed and lovingly cared for, something truly special has been created here amidst a garden wonderland that will take your breath away. Soaring feature ceilings, atrium entry, rich New Zealand timber, sun kissed glass walled galleries and stunning panoramic views enhance the wonder of the location and leave a lasting impression. With a cleverly designed, multi-level layout creating seamless family living, the downstairs offers several expansive formal and informal living and dining areas. High-end, wrap around kitchen offers quality Miele appliances, breakfast bar or clever study nook and more storage space than you could fill, all of which leads conveniently into a spacious laundry. A separate office and guest bedroom with its own ensuite presents an ideal proposition for extended family or for use