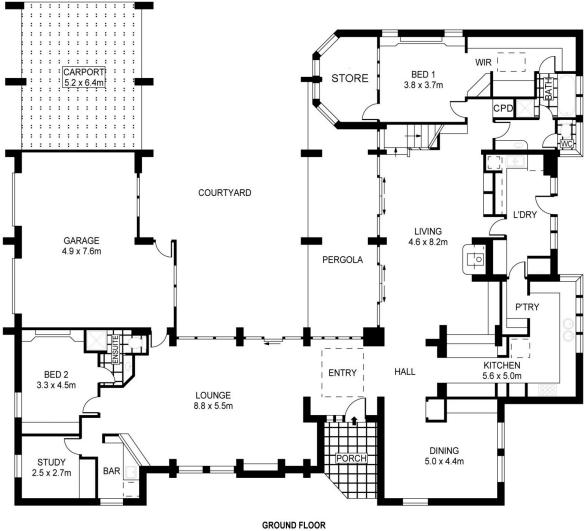

## 217 Condon Street Strathdale VIC

Capturing a wonderful calm and welcoming atmosphere, this supremely private family estate is a one owner masterpiece. Architecturally designed and lovingly cared for, something truly special has been created here amidst a garden wonderland that will take your breath away. Soaring feature ceilings, atrium entry, rich New Zealand timber, sun kissed glass walled galleries and stunning panoramic views enhance the wonder of the location and leave a lasting impression. With a cleverly designed, multi-level layout creating seamless family living, the downstairs offers several expansive formal and informal living and dining areas. High-end, wrap around kitchen offers quality Miele appliances, breakfast bar or clever study nook and more storage space than you could fill, all of which leads conveniently into a spacious laundry. A separate office and guest bedroom with its own ensuite presents an ideal proposition for extended family or for use