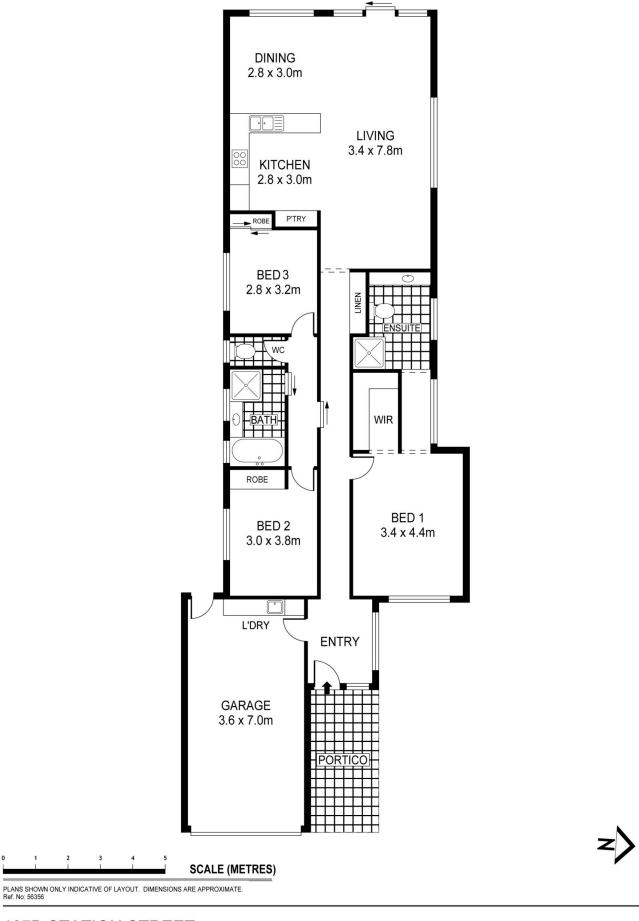

## 107b Station Street Epsom VIC

A short walk to Epsom Primary school, day care, train station and nearby shopping, this intelligently designed 3 bedroom townhouse is finished in style. Spacious open plan living with dishwasher, gas and electric cooking, the main bedroom comprises WIR and ensuite, plus two bedrooms offer BIR. With a fully enclosed rear yard and garage offering remote and internal access and a Euro style laundry. Currently let to an excellent tenant at \$295 per week until July 2018. Call now to inspect.