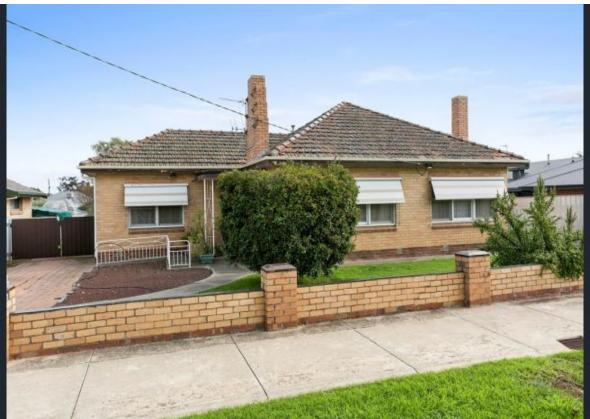

## 32 Neale Street Kennington VIC

Looking for a place with the perfect location, look no further!

Only walking distance to town, surrounded by public transport, schools, parks and much more! This two bedroom brick veneer home is set on a large block with 2 large sheds and an undercover area. Comprising of two bedrooms both with built in robes, spacious lounge room with an adjoining dining room or even a second living area. Separate kitchen with ample cupboard space, new stainless steel electric oven and gas stove. The property offers air conditioning and ducted heating throughout