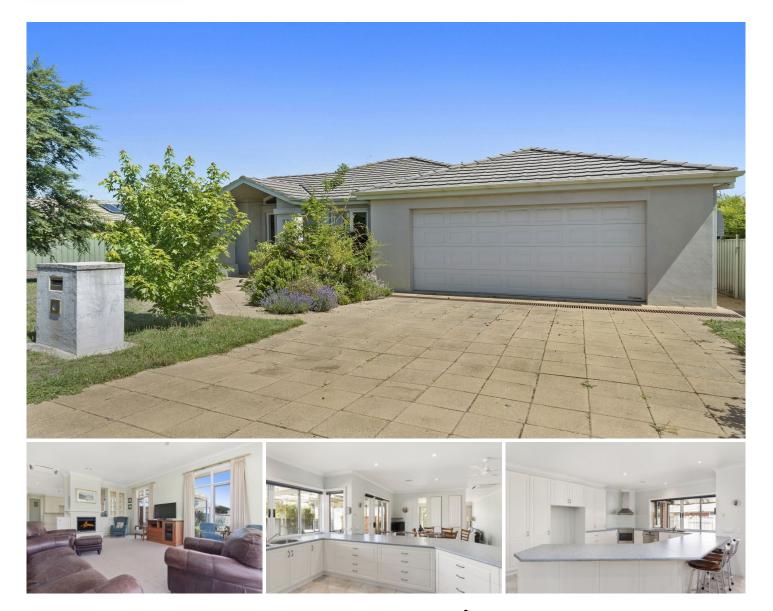

## 27 Annabell Court Spring Gully VIC

This one-owner Spring Gully home exudes a calm, relaxing ambience making it the perfect retirement property. A mercurial mix of light, comfort and space, it is equally suited to families with four bedrooms, (all with robes), two bathrooms, well equipped kitchen with adjoining meals area and covered alfresco area for long Sunday brunches. Spacious sunken lounge features gas log fire, built-in cabinetry and tall windows overlooking the leafy backyard. The oversized kitchen is a cook's delight with electric cooking, miles of benches and oodles of storage including

cooking, miles of benches and oodles of storage including lots of pot drawers, appliance cupboard and double pantry with a new dishwasher to help with quick cleanups.

The main suite incorporates walk-in robe and ensuite and the fourth bedroom enjoys external access to a rear timber deck while the wondrous white family bathroom is found alongside the other bedrooms. The laundry also features loads of storage options and opens to a side verandah.