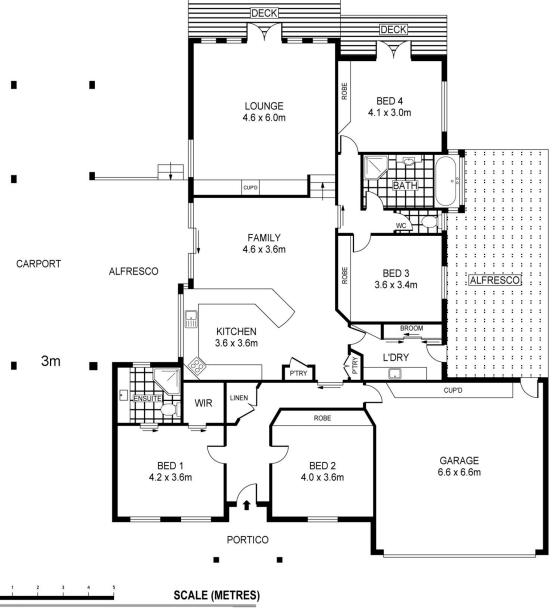

## 27 Annabell Court Spring Gully VIC

This one-owner Spring Gully home exudes a calm, relaxing ambience making it the perfect retirement property. A mercurial mix of light, comfort and space, it is equally suited to families with four bedrooms, (all with robes), two bathrooms, well equipped kitchen with adjoining meals area and covered alfresco area for long Sunday brunches. Spacious sunken lounge features gas log fire, built-in cabinetry and tall windows overlooking the leafy backyard. The oversized kitchen is a cook's delight with electric cooking, miles of benches and oodles of storage including

cooking, miles of benches and oodles of storage including lots of pot drawers, appliance cupboard and double pantry with a new dishwasher to help with quick cleanups.

The main suite incorporates walk-in robe and ensuite and the fourth bedroom enjoys external access to a rear timber deck while the wondrous white family bathroom is found alongside the other bedrooms. The laundry also features loads of storage options and opens to a side verandah.

Leonie Butler (03) 5440 5000

7

PLANS SHOWN ONLY INDICATIVE OF LAYOUT. DIMENSIONS ARE APPROXIMATE. Ref. No: 57007

27 ANNABELL COURT