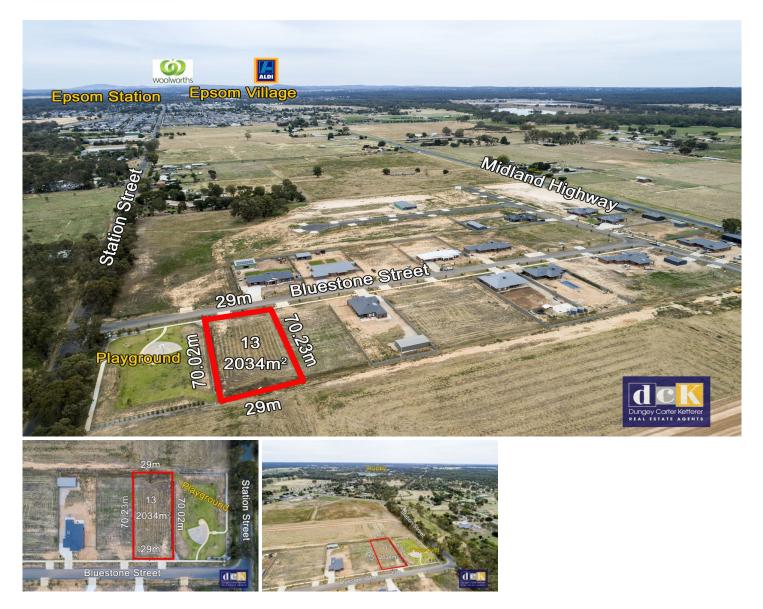

## 13/4 Bluestone Street Huntly VIC

Give your kids the space to play, knowing they're safe in your substantial backyard or at the basketball court and playground next door. Located in the popular Homestead development with all services available, this half acre allotment provides a rare opportunity for lifestyle living and build your dream home just 3 minutes from Epsom Village & surrounding childcare, schooling, Bunnings and other amenities. A soil test is available on request. House & Land package information also available

| Price  | : \$ | 185,000 |
|--------|------|---------|
| I IICC | -Ψ   | 105,000 |

Land Size : 2034 sqm

View :

: https://www.dck.com.au/sale/vic/greater-ben digo-region/huntly/residential/land/5766822