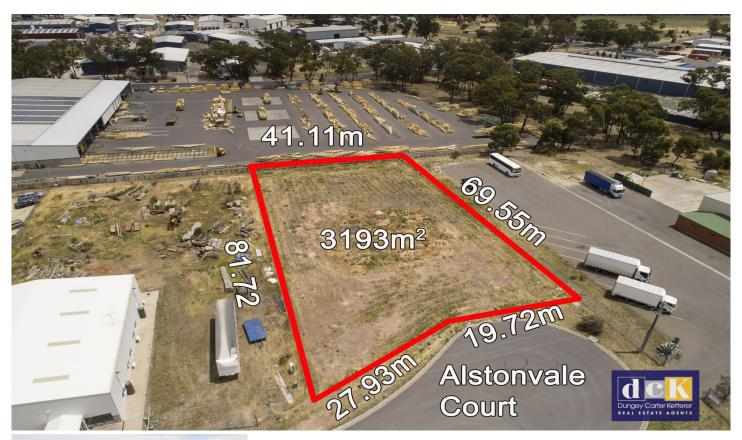

## 19 Alstonvale Court East Bendigo VIC

Positioned in a well established industrial precinct is one of two remaining blocks of land measuring 3193m2 and with a generous frontage of over 42 meters. Relocate or establish your business in close proximity to Bendigo Central and with easy access to and from via major arterials of Strickland Road, Roh's Road and Powell's Avenue. Invest in your future, buy into a great location surrounded by quality neighbours!

Land Size: 3193 sqm

View : https://www.dck.com.au/sale/vic/greater-ben

digo-region/east-bendigo/commercial/devel

opment/5766841

Marc Cox (03) 5440 5000

Justin Pell (03) 5440 5000