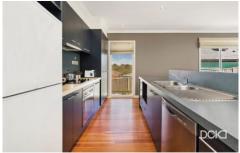

The open plan kitchen/dining and living area are on the bottom level of this split-level property. With a spacious second living area, ducted heating and cooling throughout for all year-round comfort. Stainless steel appliances including a dishwasher and ample cupboard space in the kitchen.