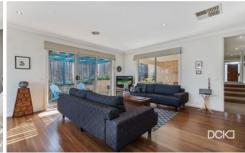

The open plan kitchen/dining and living area are on the bottom level of this split-level property. With a spacious second living area, ducted heating and cooling throughout for all year-round comfort. Stainless steel appliances including a dishwasher and ample cupboard space in the kitchen.