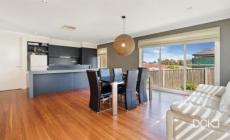

The open plan kitchen/dining and living area are on the bottom level of this split-level property. With a spacious second living area, ducted heating and cooling throughout for all year-round comfort. Stainless steel appliances including a dishwasher and ample cupboard space in the kitchen.