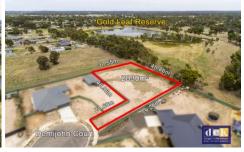

## 10/6 Demijohn Court Huntly VIC

This secluded, flat residential allotment of approximately 2030m2 [1/2 acre] is in the popular developing northern corridor with access to all town services, and backs onto the picturesque Gold Leaf Reserve and Wetlands, with walking tracks and birdlife for the kids to feed, nearby to Epsom Shopping, Train Station, primary and secondary schools, sport, recreation and leisure.