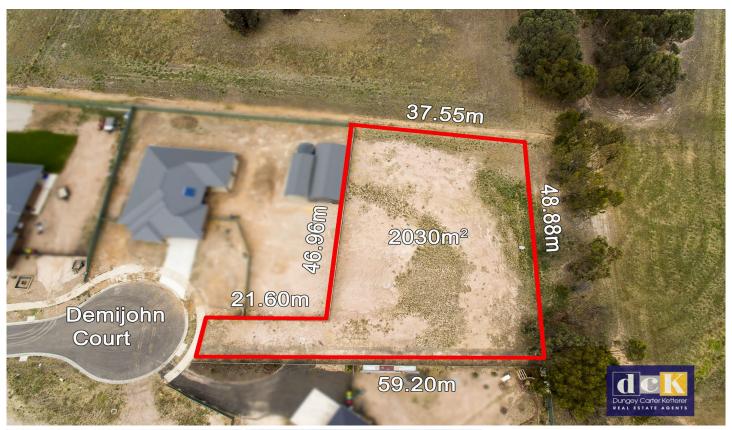

## 10/6 Demijohn Court Huntly VIC

This secluded, flat residential allotment of approximately 2030m2 [1/2 acre] is in the popular developing northern corridor with access to all town services, and backs onto the picturesque Gold Leaf Reserve and Wetlands, with walking tracks and birdlife for the kids to feed, nearby to Epsom Shopping, Train Station, primary and secondary schools, sport, recreation and leisure.

Zoned Low Density Residential, this parcel has new colourbond fencing and provides plenty of room to enjoy the idyllic setting from the entertaining area of your dream home, plus the space to add the pool and your shed/man cave, caravan, boat and tradesman's trailer.