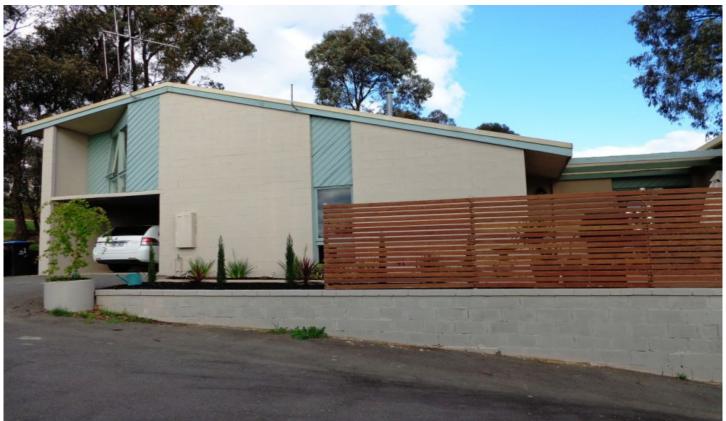

1/46 Houlahan Street Flora Hill VIC

Located in popular Flora Hill this spacious two bedroom unit is the front unit with only three on the block. The mezzanine bedroom upstairs has a split system, walk in robe and ensuite with shower, vanity and toilet. Great size open plan living/dining area with gas heating. The kitchen comprises of gas cooking and plenty of cupboard space. The bedroom downstairs features built in robes. Main bathroom has shower over bath, vanity and separate toilet. Externally you will find a private paved entertaining area, low maintenance gardens, garden shed and a single carport with storage room.