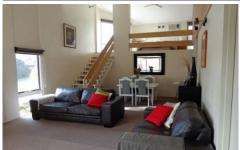

1/46 Houlahan Street Flora Hill VIC

Located in popular Flora Hill this spacious two bedroom unit is the front unit with only three on the block. The mezzanine bedroom upstairs has a split system, walk in robe and ensuite with shower, vanity and toilet. Great size open plan living/dining area with gas heating. The kitchen comprises of gas cooking and plenty of cupboard space. The bedroom downstairs features built in robes. Main bathroom has shower over bath, vanity and separate toilet. Externally you will find a private paved entertaining area, low maintenance gardens, garden shed and a single carport with storage room.