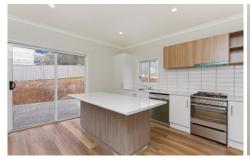

The combined kitchen / meals area features brand new stainless steel gas cooking appliances and a dishwasher for an added bonus.

You will find a separate lounge with beautiful polished floorboards throughout and a split system for year round comfort and an updated bathroom featuring a bath with separate shower and toilet.