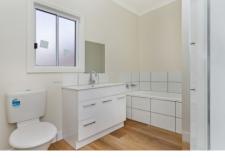

The combined kitchen / meals area features brand new stainless steel gas cooking appliances and a dishwasher for an added bonus.

You will find a separate lounge with beautiful polished floorboards throughout and a split system for year round comfort and an updated bathroom featuring a bath with separate shower and toilet.