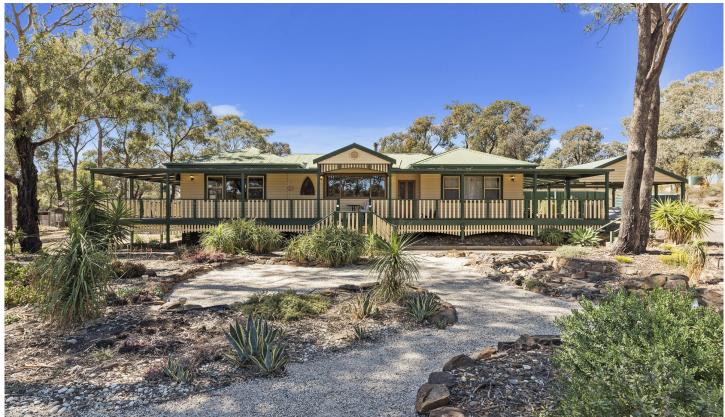

## 1 Watson Street White Hills VIC

Set on approx. 7663 square metres, (1.89 acres) this Queenslander-style residence is a real family pleaser with something for families of all ages and stages.

Spacious living areas include a large lounge with split system air conditioning adjoining open-plan dining and family areas with golden, polished timber floors and cosy solid fuel heating while a huge rumpus room is the perfect party/games room for kids or big family gatherings.

4 🕒 2 🔓 7 🖨

**Price** : \$ 505,000 Land Size: 7663 sqm

: https://www.dck.com.au/sale/vic/greater-ben View

digo-region/white-hills/residential/house/576

6860

**Leonie Butler** (03) 5440 5000

**Kaye Lazenby** (03) 5440 5000