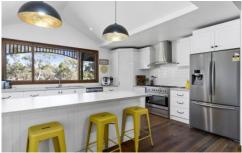

The updated kitchen equipped with 900mm stainless steel, dual-fuel cooker, dishwasher, corner pantry and island bench for casual meals. Imagine being able to watch the changing seasons on the farmland opposite while standing at the sink.