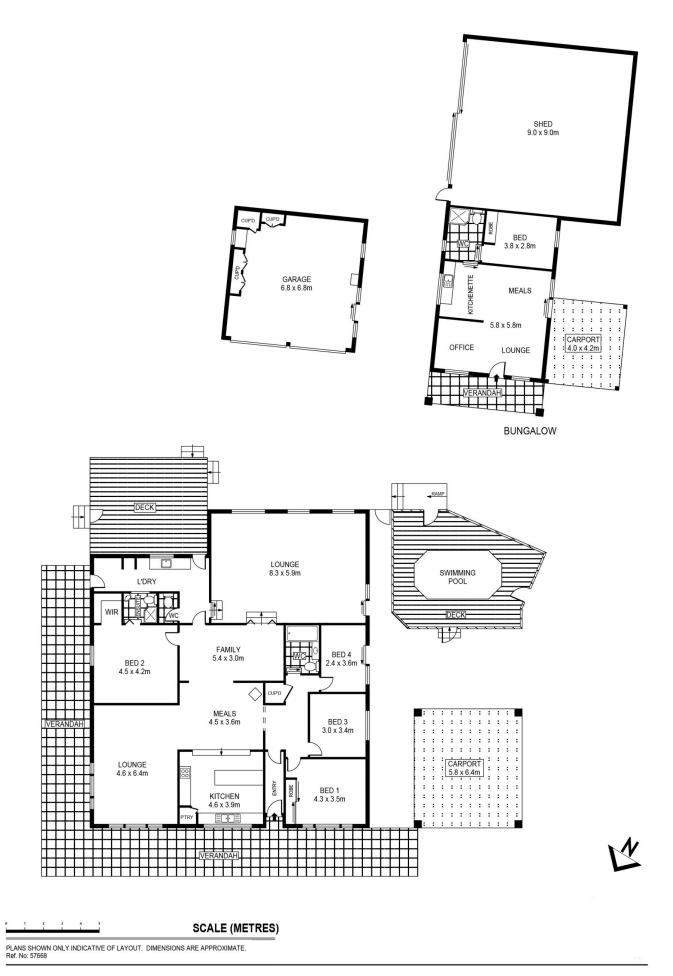

## 1 Watson Street White Hills VIC

Set on approx. 7663 square metres, (1.89 acres) this Queenslander-style residence is a real family pleaser with something for families of all ages and stages.

Spacious living areas include a large lounge with split system air conditioning adjoining open-plan dining and family areas with golden, polished timber floors and cosy solid fuel heating while a huge rumpus room is the perfect party/games room for kids or big family gatherings.

The updated kitchen equipped with 900mm stainless steel, dual-fuel cooker, dishwasher, corner pantry and island bench for casual meals. Imagine being able to watch the changing seasons on the farmland opposite while standing at the sink.

Two bedrooms are located handy to the family bathroom while the spacious, separately located main bedroom has an ensuite and walk-in-robe. The study/4th bedroom has convenient external access making it an ideal home