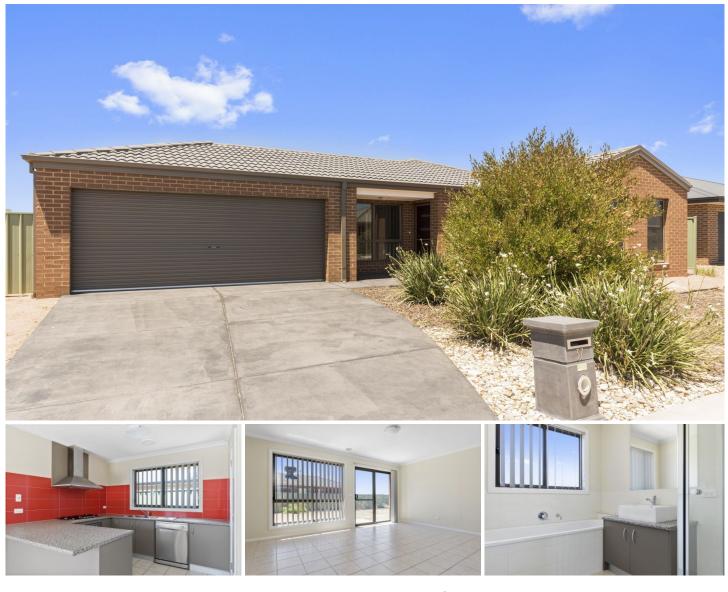

## 37 McMeeken Way Epsom VIC

This as-new 4 bedroom home offers 2 living areas, conveniently set within minutes of Epsom Village shopping centre and train station. Nearby Epsom Huntly Recreation Reserve is great for kid's sport. The main bedroom boasts walk-in wardrobe and ensuite, while remaining rooms all comprise built in robes. Separate lounge is ideal for parent's retreat, while the open plan, light-filled dining and family room lead to a blank canvas rear yard, ready for a deck or pergola for outdoor entertaining, landscaping, shed, vegetable garden and kids playground. Tiled floors provide a cool respite from the summer heat while ducted heating and cooling make it comfortable year round.

Double gated access to the rear yard caters for the tradie's trailer, boat or caravan.

An integrated double garage with both direct internal and