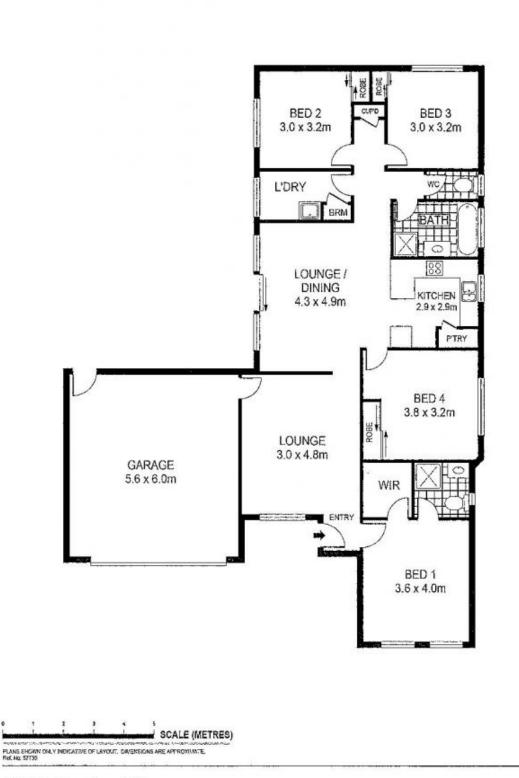

## 37 McMeeken Way Epsom VIC

This as-new 4 bedroom home offers 2 living areas, conveniently set within minutes of Epsom Village shopping centre and train station. Nearby Epsom Huntly Recreation Reserve is great for kid's sport. The main bedroom boasts walk-in wardrobe and ensuite, while remaining rooms all comprise built in robes. Separate lounge is ideal for parent's retreat, while the open plan, light-filled dining and family room lead to a blank canvas rear yard, ready for a deck or pergola for outdoor entertaining, landscaping, shed, vegetable garden and kids playground. Tiled floors provide a cool respite from the summer heat while ducted heating and cooling make it comfortable year round.