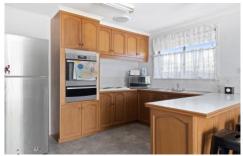

## 2/19 Pinaroo Court Strathdale VIC

This superb two bedroom brick veneer unit is extremely spacious and is situated in a popular area of Strathdale. It offers built in robes to each of the bedrooms, spacious kitchen with gas appliances, large lounge and dining area with gas heating, ducted air conditioning, three piece bathroom and good sized laundry. Externally the property has a lovely enclosed backyard, single garage and is situated only minutes away from the centre of Bendigo.