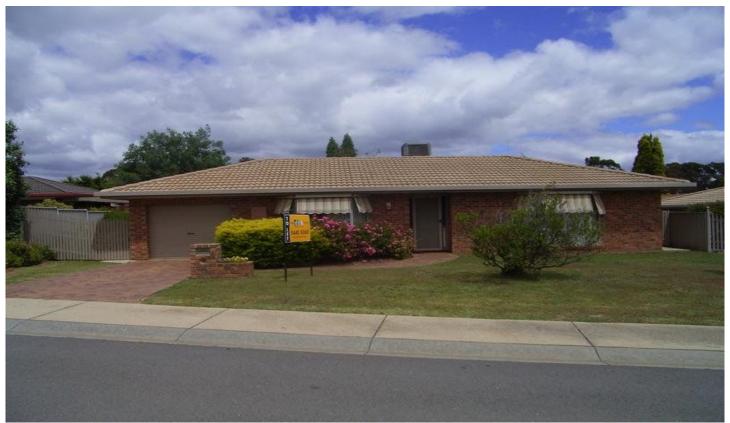

## 2/19 Pinaroo Court Strathdale VIC

This superb two bedroom brick veneer unit is extremely spacious and is situated in a popular area of Strathdale. It offers built in robes to each of the bedrooms, spacious kitchen with gas appliances, large lounge and dining area with gas heating, ducted air conditioning, three piece bathroom and good sized laundry. Externally the property has a lovely enclosed backyard, single garage and is situated only minutes away from the centre of Bendigo.