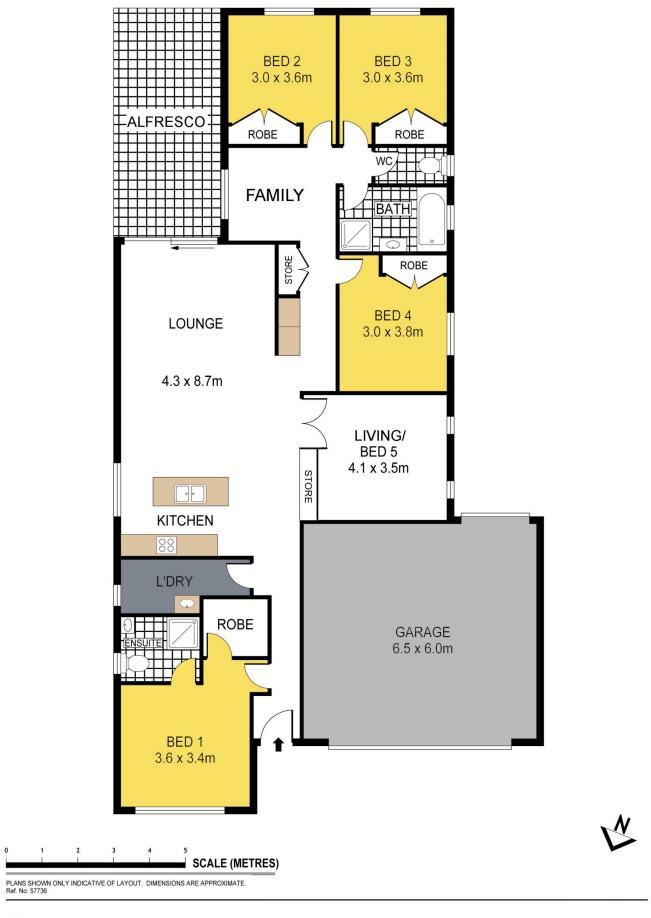

## 16 Dunvegan Terrace Strathfieldsaye VIC

located in a popular Boutique estate off Taylors Lane Strathfieldsaye is this newly built family home on a generous block and overlooking a picturesque dam on neighbouring property. The versatile home features 4 bedrooms plus study/activity room, 2 living areas including an open plan kitchen with stone bench tops and family area leading to outdoor entertaining space plus master with ensuite and WIR. Outside features a blank canvas yard with side access for caravan, boat or trailer. Quiet no-through-road location offers a peaceful lifestyle while only minutes to Strathfieldsaye Shopping Precinct, schools and only 10 minutes to the Bendigo CBD. NBN Ready.