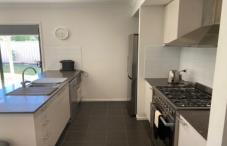

## 20 Marylebone Circuit Strathfieldsaye VIC

Like new spacious family home located in highly sought after Strathfieldsaye. Comprising of four bedrooms, the master bedroom features a walk in robe and ensuite with large shower, vanity and toilet. The remaining bedrooms all includes built in robes. Large kitchen and dining area featuring a large 900mm gas oven, dishwasher, plenty of cupboard space and provides direct access to the patio. The two living areas are ideal for the growing family. Main bathroom with shower, bath and vanity while the toilet is separate. Ducted heating and cooling will make for comfort all year round. Externally the property features double lock up garage. This stunning home is set on a large block. See you at the inspection!