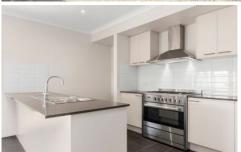

## 20 Marylebone Circuit Strathfieldsaye VIC

Like new spacious family home located in highly sought after Strathfieldsaye. Comprising of four bedrooms, the master bedroom features a walk in robe and ensuite with large shower, vanity and toilet. The remaining bedrooms all includes built in robes. Large kitchen and dining area featuring a large 900mm gas oven, dishwasher, plenty of cupboard space and provides direct access to the patio. The two living areas are ideal for the growing family. Main bathroom with shower, bath and vanity while the toilet is separate. Ducted heating and cooling will make for comfort all year round. Externally the property features double lock up garage. This stunning home is set on a large block. See you at the inspection!