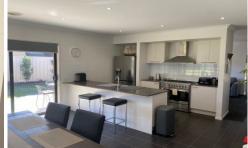

## 20 Marylebone Circuit Strathfieldsaye VIC

Like new spacious family home located in highly sought after Strathfieldsaye. Comprising of four bedrooms, the master bedroom features a walk in robe and ensuite with large shower, vanity and toilet. The remaining bedrooms all includes built in robes. Large kitchen and dining area featuring a large 900mm gas oven, dishwasher, plenty of cupboard space and provides direct access to the patio. The two living areas are ideal for the growing family. Main bathroom with shower, bath and vanity while the toilet is separate. Ducted heating and cooling will make for comfort all year round. Externally the property features double lock up garage. This stunning home is set on a large block. See you at the inspection!