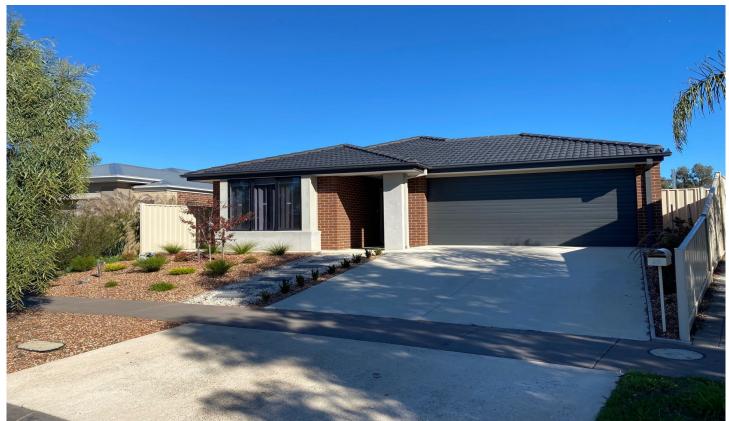

## 20 Marylebone Circuit Strathfieldsaye VIC

Like new spacious family home located in highly sought after Strathfieldsaye. Comprising of four bedrooms, the master bedroom features a walk in robe and ensuite with large shower, vanity and toilet. The remaining bedrooms all includes built in robes. Large kitchen and dining area featuring a large 900mm gas oven, dishwasher, plenty of cupboard space and provides direct access to the patio. The two living areas are ideal for the growing family. Main bathroom with shower, bath and vanity while the toilet is separate. Ducted heating and cooling will make for comfort all year round. Externally the property features double lock up garage. This stunning home is set on a large block. See you at the inspection!