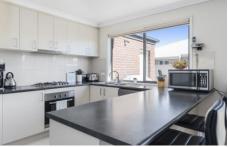

It features the main bedroom incorporating walk-in robe and ensuite positioned off the tiled entry hall before it opens up to expansive, north-facing living, dining and kitchen areas. The kitchen will entice keen cooks with stainless steel, gas/electric cooking, dishwasher, double pantry cupboard and breakfast bar for casual meals. The dining area includes sliding doors to a paved alfresco area while the living area overlooks the lush lawns of the fully-fenced backyard.