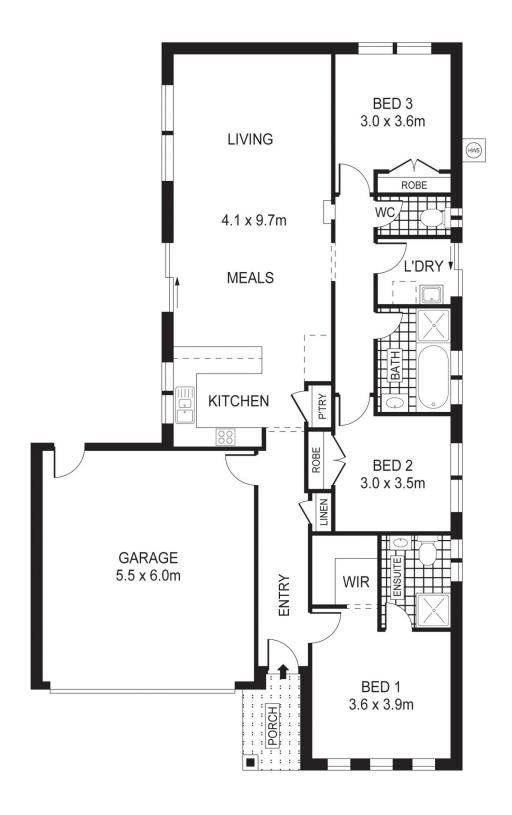

## 3 McMeeken Way Epsom VIC

"Walk right in, sit right down" is the tune this affordable brick veneer home is playing. Whether you are just starting out on your home ownership journey, scaling down or somewhere in between; this well presented brick veneer will not disappoint.

It features the main bedroom incorporating walk-in robe and ensuite positioned off the tiled entry hall before it opens up to expansive, north-facing living, dining and kitchen areas. The kitchen will entice keen cooks with stainless steel, gas/electric cooking, dishwasher, double pantry cupboard and breakfast bar for casual meals. The dining area includes sliding doors to a paved alfresco area while the living area overlooks the lush lawns of the fully-fenced backyard.

A separate wing is home to the remaining two bedrooms, (with robes), main bathroom, laundry and wc. Comfort is assured with gas heating and ducted evaporative cooling

3 📭 2 🔓 2 😭

Land Size: 588 sqm

View : https://www.dck.com.au/sale/vic/greater-ben