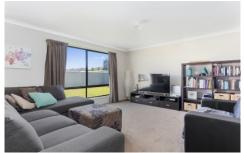

It features the main bedroom incorporating walk-in robe and ensuite positioned off the tiled entry hall before it opens up to expansive, north-facing living, dining and kitchen areas. The kitchen will entice keen cooks with stainless steel, gas/electric cooking, dishwasher, double pantry cupboard and breakfast bar for casual meals. The dining area includes sliding doors to a paved alfresco area while the living area overlooks the lush lawns of the fully-fenced backyard.