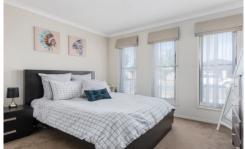

It features the main bedroom incorporating walk-in robe and ensuite positioned off the tiled entry hall before it opens up to expansive, north-facing living, dining and kitchen areas. The kitchen will entice keen cooks with stainless steel, gas/electric cooking, dishwasher, double pantry cupboard and breakfast bar for casual meals. The dining area includes sliding doors to a paved alfresco area while the living area overlooks the lush lawns of the fully-fenced backyard.

A separate wing is home to the remaining two bedrooms, (with robes), main bathroom, laundry and wc. Comfort is assured with gas heating and ducted evaporative cooling

3 📭 2 🔓 2 😭

Land Size: 588 sqm

View : https://www.dck.com.au/sale/vic/greater-ben