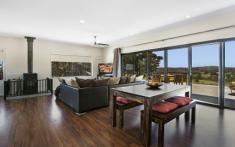

The living dining and sitting area has a perfect 180 degree scenic view. Split system cooling and fans for comfort throughout for the summer months. Solid fuel fire heating creating the perfect ambience during the winter months.