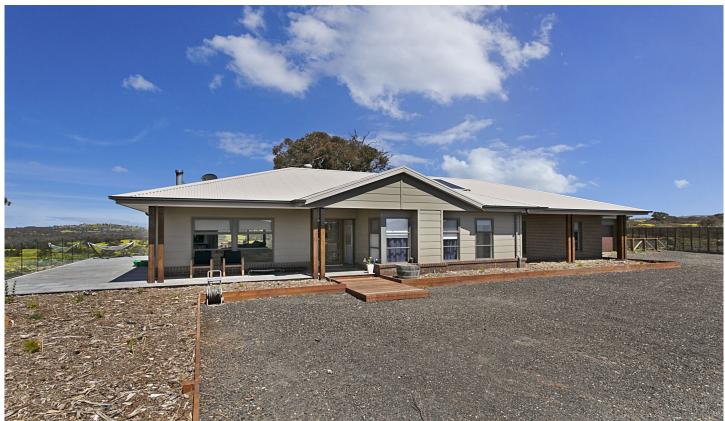

## 34 Edenvale Drive Sedgwick VIC

Standing pride of place at the top of a hill in Sedgwick is this fantastic family home overlooking magnificent valleys and Mount Alexander, it will surely impress everyone who visits - very easy to imagine waking up this to every day. This 4 year old home is surrounded by 15.21ha (37acres approx.) with cleared trails, grounds and magical views.