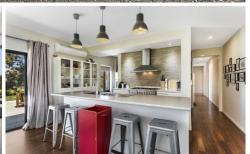

The modern kitchen is super stylish and usable. Increased height benches with plenty of storage. Quality appliances, stainless steel 900mm upright gas/electric stove,

4 🕮 2 🖺 5 🖨

**Price** : \$ 640,000 **Land Size** : 37 Acres