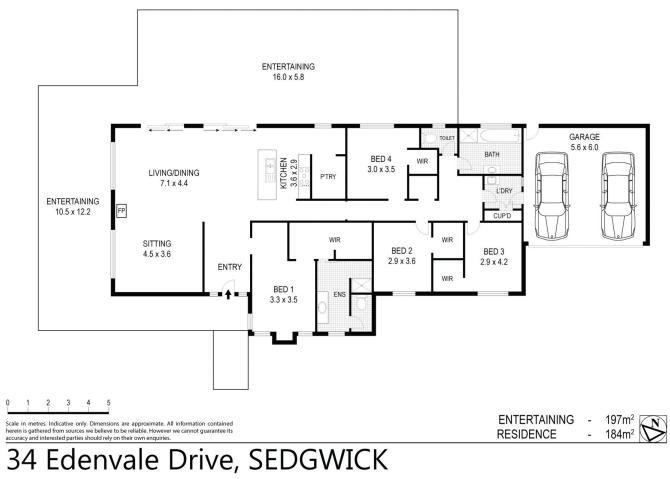

## 34 Edenvale Drive Sedgwick VIC

Standing pride of place at the top of a hill in Sedgwick is this fantastic family home overlooking magnificent valleys and Mount Alexander, it will surely impress everyone who visits - very easy to imagine waking up this to every day. This 4 year old home is surrounded by 15.21ha (37acres approx.) with cleared trails, grounds and magical views.

Boasting four bedrooms all with ceiling fans, the generous master suite has a walk through robe into the quality fitted ensuite. Consisting of shower, toilet and vanity. Remaining rooms also generous in size with walk in robes.

The living dining and sitting area has a perfect 180 degree scenic view. Split system cooling and fans for comfort throughout for the summer months. Solid fuel fire heating creating the perfect ambience during the winter months.

The modern kitchen is super stylish and usable. Increased height benches with plenty of storage. Quality appliances, stainless steel 900mm upright gas/electric stove,

4 🕮 2 🖺 5 🖨

**Price** : \$ 640,000 **Land Size** : 37 Acres