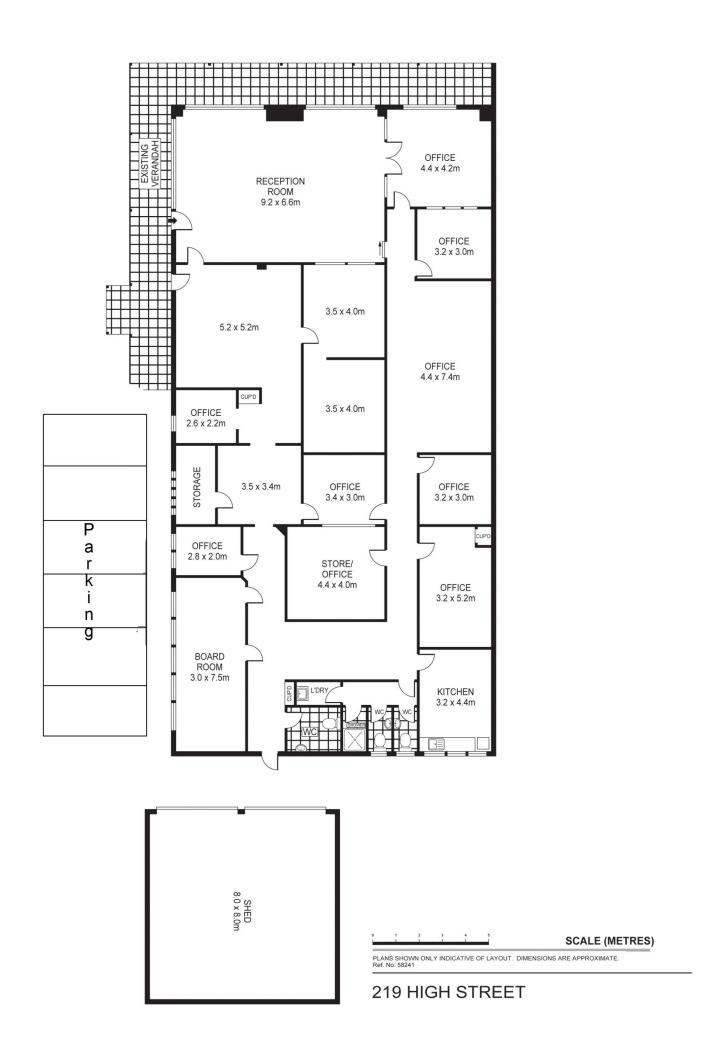

## 219 High Street Kangaroo Flat VIC

**National Brand Tenant** 

Rent \$65,453.31 (\$67,416.90 as at 1/8/2018)

In Occupation since 2010

Calder Highway Frontage (High Street)

Corner Site Controlled by Traffic Lights

7 Onsite Carparks

Secure Storage Yard or Extra Carparking Ample Free On Street Parking

Neighbours include:

- ? Bunnings
- ? Harley Davidson Motorcycles
- ? Europcar
- ? Healthworks
- ? Thrifty Car & Truck Rental
- ? Golden Bean Drive Through Coffee
- ? Total Tools
- ? United Children Child Care & Kindergarten Centre

## 7 🗪

**Price** : \$ 880,000 Building Size: 400 sqm **Land Size** : 1012 sqm

View : https://www.dck.com.au/sale/vic/greaterbendigo-region/kangaroo-flat/commercia

I/offices/5766903