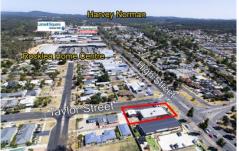

## 219 High Street Kangaroo Flat VIC

**National Brand Tenant** 

Rent \$65,453.31 (\$67,416.90 as at 1/8/2018)

In Occupation since 2010

Calder Highway Frontage (High Street)

Corner Site Controlled by Traffic Lights

7 Onsite Carparks

Secure Storage Yard or Extra Carparking Ample Free On Street Parking

Neighbours include:

- ? Bunnings
- ? Harley Davidson Motorcycles
- ? Europcar
- ? Healthworks
- ? Thrifty Car & Truck Rental
- ? Golden Bean Drive Through Coffee
- ? Total Tools
- ? United Children Child Care & Kindergarten Centre