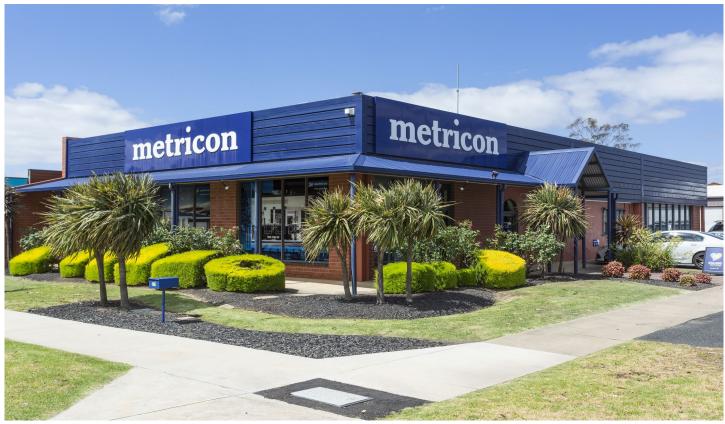

## 219 High Street Kangaroo Flat VIC

**National Brand Tenant** 

Rent \$65,453.31 (\$67,416.90 as at 1/8/2018)

In Occupation since 2010

Calder Highway Frontage (High Street)

Corner Site Controlled by Traffic Lights

7 Onsite Carparks

Secure Storage Yard or Extra Carparking Ample Free On Street Parking

Neighbours include:

- ? Bunnings
- ? Harley Davidson Motorcycles
- ? Europcar
- ? Healthworks
- ? Thrifty Car & Truck Rental
- ? Golden Bean Drive Through Coffee
- ? Total Tools
- ? United Children Child Care & Kindergarten Centre

## 7 🗪

**Price** : \$ 880,000 Building Size: 400 sqm **Land Size** : 1012 sqm

View : https://www.dck.com.au/sale/vic/greaterbendigo-region/kangaroo-flat/commercia

I/offices/5766903