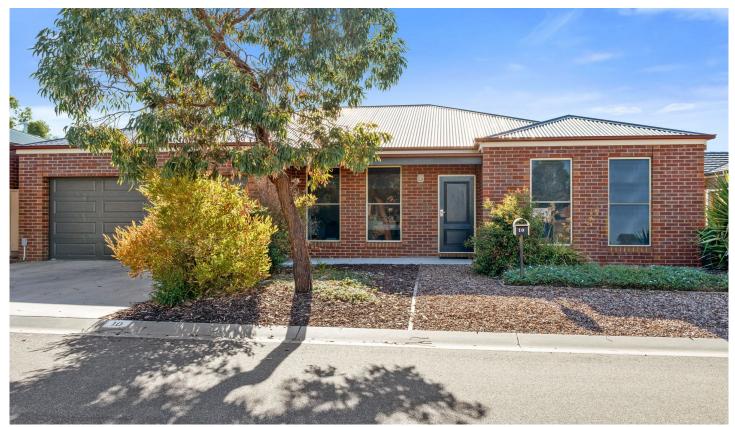

## 10 Coley Place Strathfieldsaye VIC

This stunning family home offers three good sized bedrooms the main with walk through robe and ensuite with double vanity, shower and toilet while the other two bedrooms offer built in robes, all of which have complete fit outs. The main living space is light filled with kitchen, dining, living offering gas and electric cooking facilities, dishwasher, walk in pantry with complete fit out and ample cupboard and bench space, the lounge room is situated at the back of the property and is a great size. The main bathroom comprises of bath, shower and vanity while the toilet is separate. The laundry isn't short on space or storage. All this complete with ducted heating and cooling throughout for year round comfort. Externally you will find a double garage with remote and a rear roller door, outdoor alfresco area and fully enclosed yard. Situated in popular Strathfieldsaye this one won't last long so be quick.