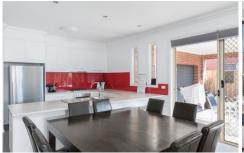

## 10 Coley Place Strathfieldsaye VIC

This stunning family home offers three good sized bedrooms the main with walk through robe and ensuite with double vanity, shower and toilet while the other two bedrooms offer built in robes, all of which have complete fit outs. The main living space is light filled with kitchen, dining, living offering gas and electric cooking facilities, dishwasher, walk in pantry with complete fit out and ample cupboard and bench space, the lounge room is situated at the back of the property and is a great size. The main bathroom comprises of bath, shower and vanity while the toilet is separate. The laundry isn't short on space or storage. All this complete with ducted heating and cooling throughout for year round comfort. Externally you will find a double garage with remote and a rear roller door, outdoor alfresco area and fully enclosed yard. Situated in popular Strathfieldsaye this one won't last long so be quick.