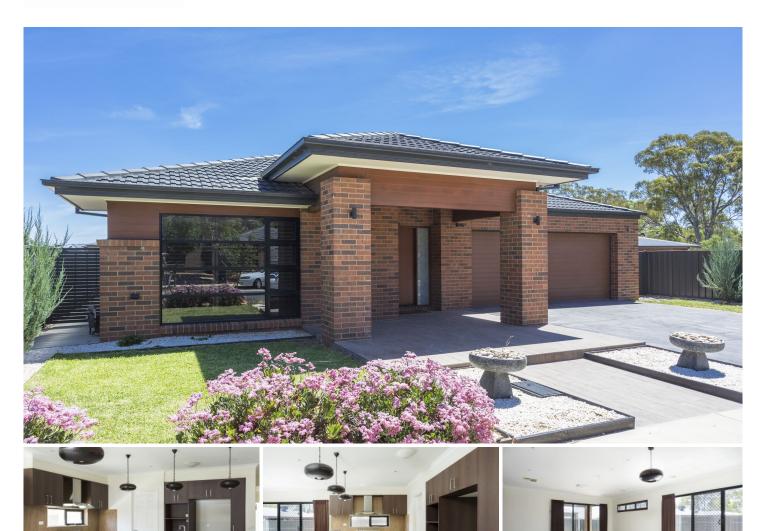

Exuding street presence with its stylish frontage, manicured front garden & well designed portico, this great family home is loaded with extras & options to enhance your lifestyle. Creating a beautiful ambiance, the radiant light filled open living area links with the adjoining dining space & stunning fully equipped designer kitchen to create an expansive communal setting. With formal lounge & 4 spacious bedrooms including master with Walk in Wardrobes, modern ensuite & double vanities fitted with Caesar stone bench top, there's plenty of space here for everyone. Flooded with natural light & centrally located, the family bathroom has large shower plus there's a separate toilet. A host of extras include high ceilings, zoned remote controlled evaporate cooling & gas central heating, plenty of electric points, quality blinds & timber plantation shutters, quality light fittings & floor coverings, remote controlled fan in the formal lounge & alfresco & plenty of storage with