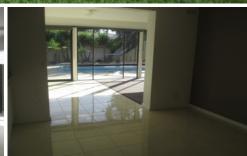

## 736 Midland Highway Huntly VIC

Built on a block in excess of 3/4 acre, sits this modern 4 bedroom home.

The large main bedroom is located to the front with a walk in robe and ensuite, the second bedroom is also of large proportions and also features a walk-in robe, plus walk through access to the main bathroom. The main bathroom consists of bath, shower and vanity. The the other 2 bedrooms have built in robes and are located to the rear of the home. Two large living areas allow entertaining without the family interrupting each other. In the centre of this home is the beautiful kitchen which has an abundance of bench space and cupboards plus gas hotplates, an electric wall oven and a dishwasher. The home boasts ducted heating, a wood fire and ducted evaporative cooling for year round comfort. Most of the summer months will be spent playing in the solar heated in ground pool which adjoins the huge outdoor entertaining area of approx. 9m x