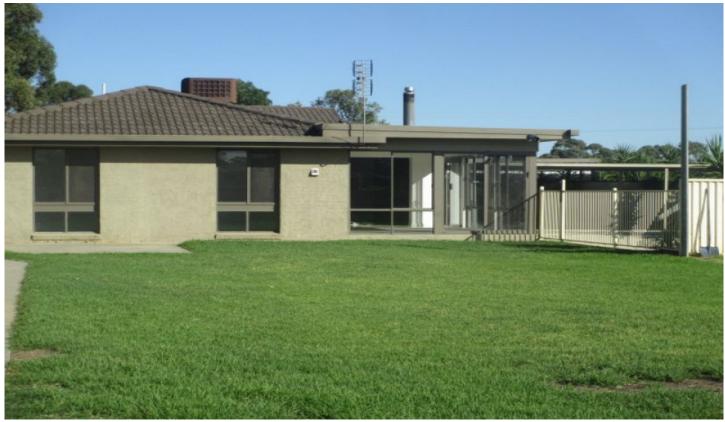

## 736 Midland Highway Huntly VIC

Built on a block in excess of 3/4 acre, sits this modern 4 bedroom home.

The large main bedroom is located to the front with a walk in robe and ensuite, the second bedroom is also of large proportions and also features a walk-in robe, plus walk through access to the main bathroom. The main bathroom consists of bath, shower and vanity. The the other 2 bedrooms have built in robes and are located to the rear of the home. Two large living areas allow entertaining without the family interrupting each other. In the centre of this home is the beautiful kitchen which has an abundance of bench space and cupboards plus gas hotplates, an electric wall oven and a dishwasher. The home boasts ducted heating, a wood fire and ducted evaporative cooling for year round comfort. Most of the summer months will be spent playing in the solar heated in ground pool which adjoins the huge outdoor entertaining area of approx. 9m x