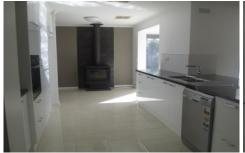

## 736 Midland Highway Huntly VIC

Built on a block in excess of 3/4 acre, sits this modern 4 bedroom home.

The large main bedroom is located to the front with a walk in robe and ensuite, the second bedroom is also of large proportions and also features a walk-in robe, plus walk through access to the main bathroom. The main bathroom consists of bath, shower and vanity. The the other 2 bedrooms have built in robes and are located to the rear of the home. Two large living areas allow entertaining without the family interrupting each other. In the centre of this home is the beautiful kitchen which has an abundance of bench space and cupboards plus gas hotplates, an electric wall oven and a dishwasher. The home boasts ducted heating, a wood fire and ducted evaporative cooling for year round comfort. Most of the summer months will be spent playing in the solar heated in ground pool which adjoins the huge outdoor entertaining area of approx. 9m x