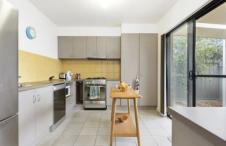

The kitchen has plentiful storage and bench space, stainless steel appliances consisting of dishwasher, upright gas cooktop and electric oven. Off the kitchen is an undercover alfresco and is set up perfectly for entertaining. Large walk-in linen cupboards and spacious laundry / bathroom with a generous shower & toilet.