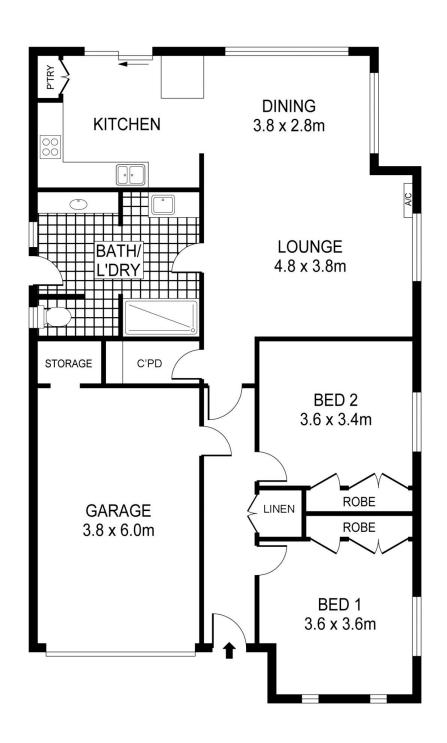

## 26a Thorpe Street California Gully VIC

Located within 5 minutes to the CBD, is this attractive townhouse on its own title. Offering 2 large bedrooms with BIR's, boasting raised height ceilings and square set plaster throughout it really creates a great feeling of space. The formal lounge area is light bright and open and flows into the tiled dining area. Split system heating & cooling as well as a gas wall furnace for comfortable living all year round.

The kitchen has plentiful storage and bench space, stainless steel appliances consisting of dishwasher, upright gas cooktop and electric oven. Off the kitchen is an undercover alfresco and is set up perfectly for entertaining. Large walk-in linen cupboards and spacious laundry / bathroom with a generous shower & toilet.

Tasteful tones and modern touches really bring this home to life.

Direct access from the single electric roller door garage is

2 📭 1 🔓 1 🗬

**Price** : \$ 260,000 **Land Size** : 381 sqm

View : https://www.dck.com.au/sale/vic/greater-ben