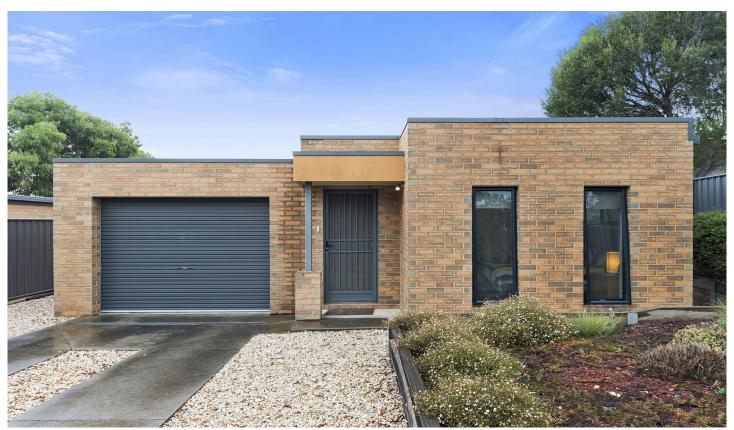

## 26a Thorpe Street California Gully VIC

Located within 5 minutes to the CBD, is this attractive townhouse on its own title. Offering 2 large bedrooms with BIR's, boasting raised height ceilings and square set plaster throughout it really creates a great feeling of space. The formal lounge area is light bright and open and flows into the tiled dining area. Split system heating & cooling as well as a gas wall furnace for comfortable living all year round.

Tasteful tones and modern touches really bring this home to life.

Direct access from the single electric roller door garage is

2 📭 1 🔓 1 🗬

**Price** : \$ 260,000 **Land Size** : 381 sqm

View : https://www.dck.com.au/sale/vic/greater-ben