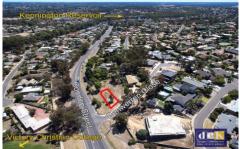

## 1 Benwerren Close Strathdale VIC

Easy care building block nearby to Kennington Village and Reservoir and only minutes to the Bendigo CBD. Ideal for those looking to build a nice home to their liking in a superb location. Measures 378m2 and will suit First Home Buyers looking to enter the market, a young professional couple or investers alike. No covenants - build double or single storey depending on your need. All service available.