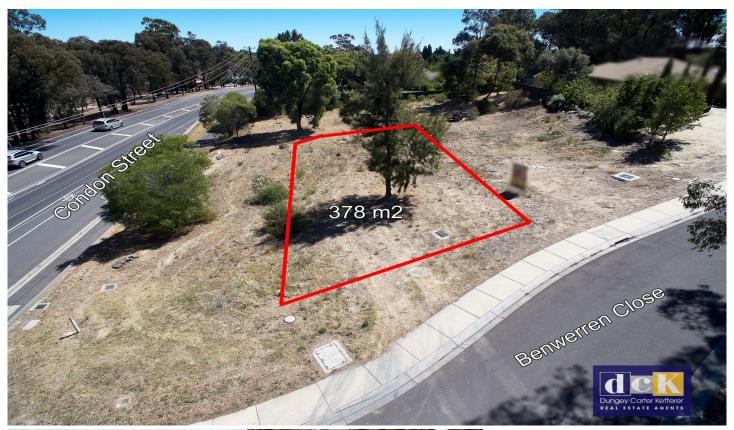

## 1 Benwerren Close Strathdale VIC

Easy care building block nearby to Kennington Village and Reservoir and only minutes to the Bendigo CBD. Ideal for those looking to build a nice home to their liking in a superb location. Measures 378m2 and will suit First Home Buyers looking to enter the market, a young professional couple or investers alike. No covenants - build double or single storey depending on your need. All service available.

NB: Adjoining block to immediate right has been sold.

**Price** : \$ 128,500 **Land Size** : 378 sqm

View: https://www.dck.com.au/sale/vic/greater-ben

digo-region/strathdale/residential/land/5766

939

Marc Cox (03) 5440 5000