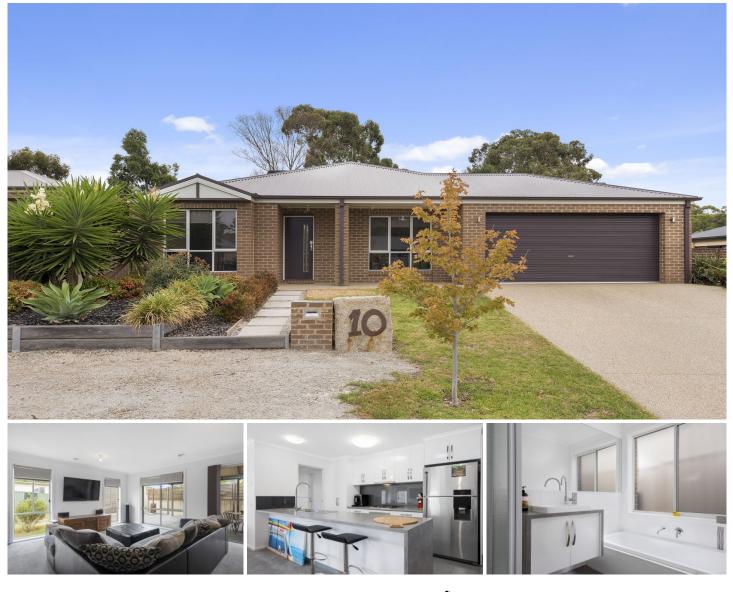

## 10 Melinda Street California Gully VIC

Situated in a quiet residential street where birds chirping is the morning alarm in the Westwood Estate, appears a real gem. Only 11 years old and looking in great nick, with established and elegant landscaped gardens this well designed four bedroom family home beckons.

Master bedroom includes ensuite and walk-in-robes, three remaining have BIR. Year round comfort is controlled through gas ducted heating, evaporative cooling and ceiling fans, a real pleasure to enjoy the comforts of home.

Whilst outside boasts an immense undercover entertaining area; having single door access from the double garage leading through and beyond to the sizeable well lit and powered workshop. The garage and workshop both have remote doors for ease of access. Having also a spacious grassed area and garden beds, it's a real comfort outside