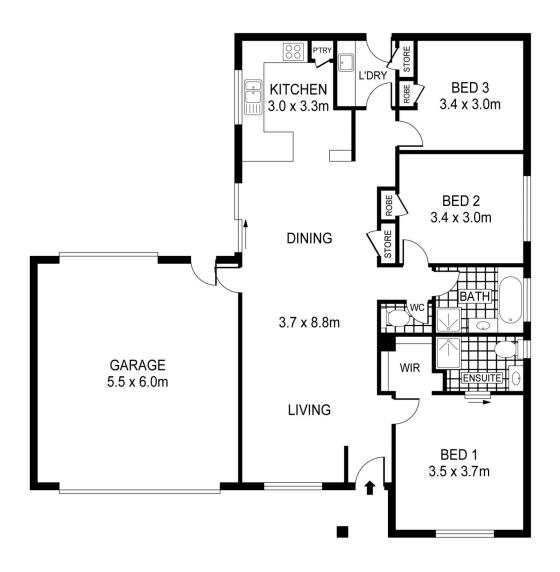

## 4B Everlasting Rise Kangaroo Flat VIC

Modern and neat with immediate possession available?what a fantastic property! Whether just starting out or downsizing, you'll enjoy relaxed, low maintenance living - would also make a ripper investment to add to any portfolio. Enveloped in a peaceful estate on the Melbourne side of Kangaroo Flat, you'll relish the native birdsong and leafy sounds of breezes rustling gently through the trees while still being conveniently close to Lansell Square Shopping Centre. Stylish and awash with natural light, the heart of the home focuses on the open living, meals and well-equipped kitchen creating a warm and welcoming space the moment you step inside. Master bedroom offers walk-in robe and ensuite; 2 further bedrooms comprise built-in robes while one is cleverly serviced by the centrally located bathroom and separate toilet making it so easy for 2 generations to share. Outdoors, the gardens offer an opportunity for further creativity with some already