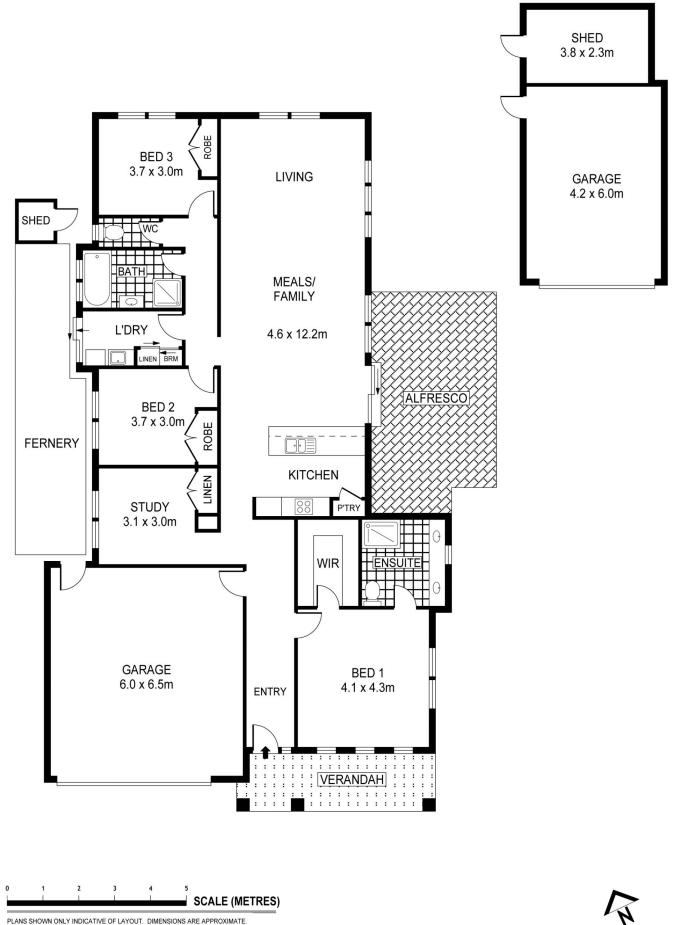

## 22 Ormond Drive Marong VIC

The free-flowing floor plan of this as-new old home boasts three bedrooms plus study and spacious open living areas.

The space-saving design features the main bedroom encompassing walk-in robe and roomy ensuite located off the tiled entry hall opposite the study before the hallway opens up to the expansive living zone with its high-raked ceilings and abundant natural light adding to the modern, fresh ambience.

This area includes well-equipped galley-style kitchen with gas/electric cooking, dishwasher, pantry and breakfast bar separating it from the dining and living areas. The living room takes advantage of the lovely quiet outlook over the back garden and open paddocks beyond the back fence while

sliding doors from the meals area roll back to reveal a great alfresco area designed for maximum privacy and yearround weather protection.

## 22 ORMOND DRIVE