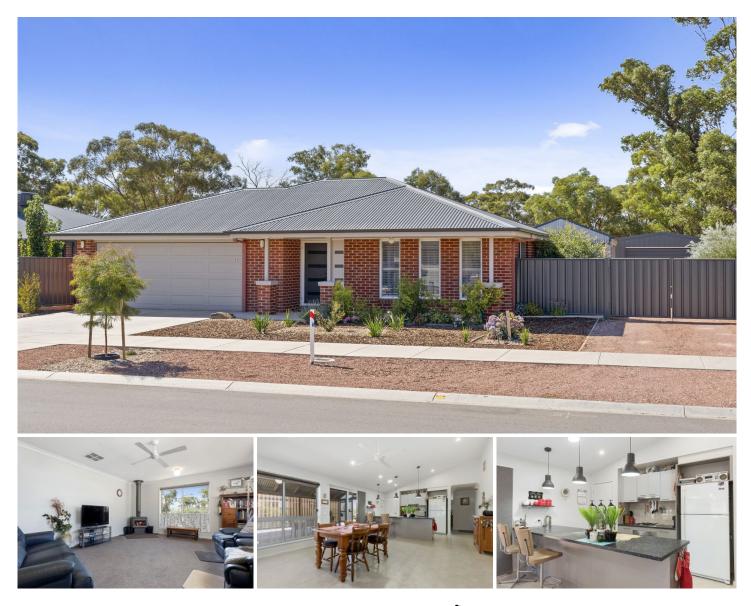

## 22 Ormond Drive Marong VIC

The free-flowing floor plan of this as-new old home boasts three bedrooms plus study and spacious open living areas.

The space-saving design features the main bedroom encompassing walk-in robe and roomy ensuite located off the tiled entry hall opposite the study before the hallway opens up to the expansive living zone with its high-raked ceilings and abundant natural light adding to the modern, fresh ambience.

This area includes well-equipped galley-style kitchen with gas/electric cooking, dishwasher, pantry and breakfast bar separating it from the dining and living areas. The living room takes advantage of the lovely quiet outlook over the back garden and open paddocks beyond the back fence while

sliding doors from the meals area roll back to reveal a great alfresco area designed for maximum privacy and yearround weather protection.