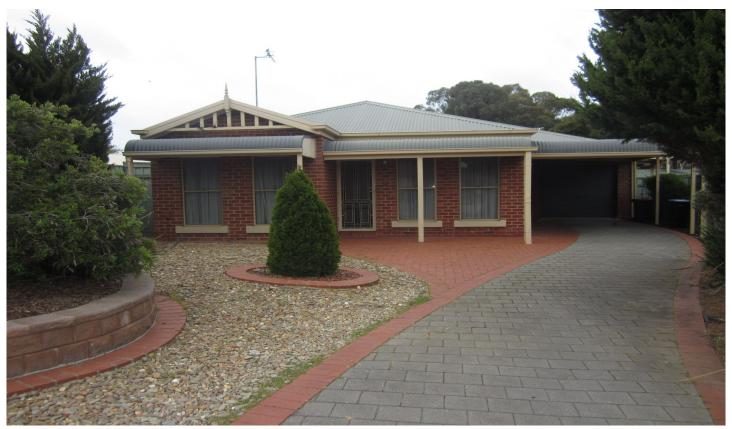

## 6 Barwon Drive Strathdale VIC

This low maintenance brick veneer home is nestled away in a highly desirable location. Featuring formal lounge room at the front of the home. Kitchen with gas and electric cooking facilities, dishwasher and extended breakfast bar. There is an additional meals/family room at the rear which proves access to the undercover pergola area which is perfect for entertaining. All bedrooms include built in robes with the master bedroom offering direct access to the main bathroom. The third bedroom would make an ideal study due to the built in cabinetry. Main bathroom features shower, bath and vanity while the toilet is separate. The property provides all year comfort with ducted heating and cooling throughout. External features include carport, single remote garage with internal access, entertainment area and workshop.