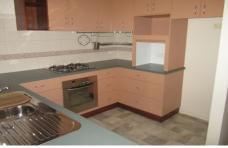

## 6 Barwon Drive Strathdale VIC

This low maintenance brick veneer home is nestled away in a highly desirable location. Featuring formal lounge room at the front of the home. Kitchen with gas and electric cooking facilities, dishwasher and extended breakfast bar. There is an additional meals/family room at the rear which proves access to the undercover pergola area which is perfect for entertaining. All bedrooms include built in robes with the master bedroom offering direct access to the main bathroom. The third bedroom would make an ideal study due to the built in cabinetry. Main bathroom features shower, bath and vanity while the toilet is separate. The property provides all year comfort with ducted heating and cooling throughout. External features include carport, single remote garage with internal access, entertainment area and workshop.