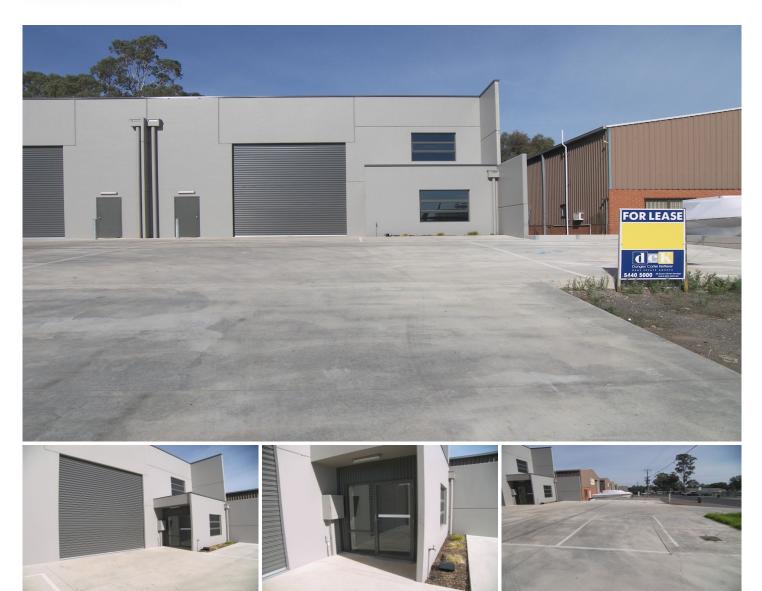

## 16 Piper Road East Bendigo VIC

- As New 315m2 (Approx) Factory with Front Offices

- Approx 275m2 of Factory Floor with Approx 40m2 of Office Space

- Factory Floor Painted with a Grey Quality 2-Pak Epoxy for a Great, Durable Working Surface

- Property also Offers Disabled Friendly Amenities, Kitchenette & Generous Mezzanine Storage

- 5 Off-Street (1 Disabled) Car Parks on the Front Concrete Apron

- Surrounded by Quality Businesses That Would No Doubt Compliment Your Business.

## Building Size : 315 sqm

View

: https://www.dck.com.au/lease/vic/greate r-bendigo-region/east-bendigo/commerci al/industrial/5766963