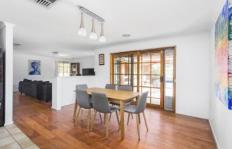

Generous living spaces include formal lounge and adjacent dining room opening to a private paved courtyard. U-shaped kitchen is kitted out with gas cooktop, stainless steel electric wall oven, Bosch dishwasher and pantry and adjoins a large meals/family living area. A second living area/home office/rumpus room at the end of the hallway features built-in wall unit, desk and external access.