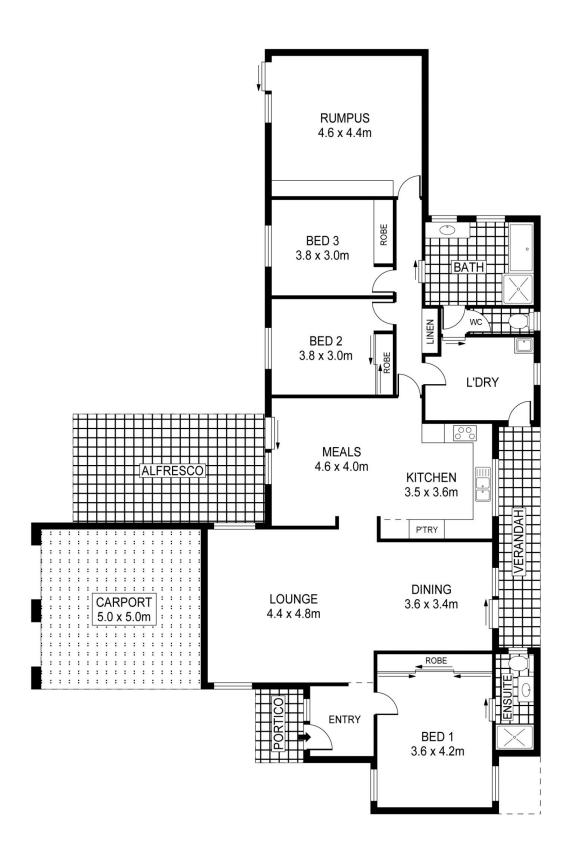

## 1 Teal Court Strathdale VIC

Perfectly positioned on a quiet Strathdale corner, this spacious brick veneer home with appeal to purchasers of all ages and stages of life.

It features three bedrooms with the main separately located at the front off the entry hall. It includes a wall of robes and updated ensuite while the remaining bedrooms both have ceiling fans and robes.

Generous living spaces include formal lounge and adjacent dining room opening to a private paved courtyard. U-shaped kitchen is kitted out with gas cooktop, stainless steel electric wall oven, Bosch dishwasher and pantry and adjoins a large meals/family living area. A second living area/home office/rumpus room at the end of the hallway features built-in wall unit, desk and external access.

Crisp and clean all-white renovated bathroom beside the large laundry includes shower recess, bath and vanity.

Creature comforts include ducted gas heating &

3 📭 2 🔓 2 😭

**Price** : \$ 385,500 Land Size: 911 sqm