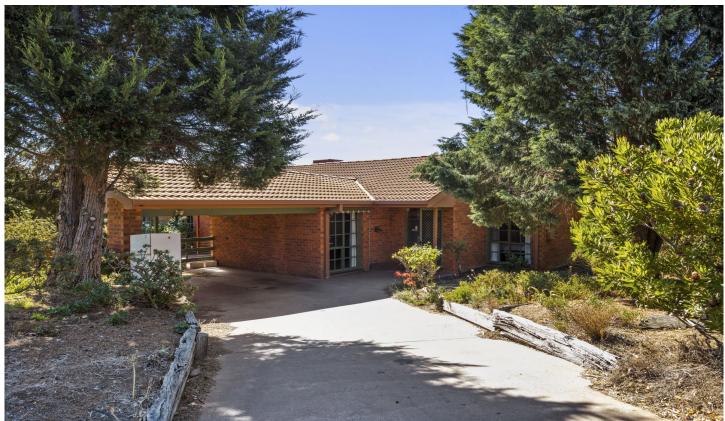

## 1 Teal Court Strathdale VIC

Perfectly positioned on a quiet Strathdale corner, this spacious brick veneer home with appeal to purchasers of all ages and stages of life.

It features three bedrooms with the main separately located at the front off the entry hall. It includes a wall of robes and updated ensuite while the remaining bedrooms both have ceiling fans and robes.