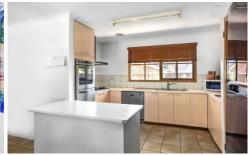

Generous living spaces include formal lounge and adjacent dining room opening to a private paved courtyard. U-shaped kitchen is kitted out with gas cooktop, stainless steel electric wall oven, Bosch dishwasher and pantry and adjoins a large meals/family living area. A second living area/home office/rumpus room at the end of the hallway features built-in wall unit, desk and external access.