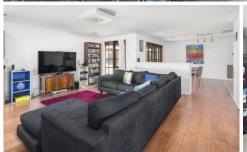

Generous living spaces include formal lounge and adjacent dining room opening to a private paved courtyard. U-shaped kitchen is kitted out with gas cooktop, stainless steel electric wall oven, Bosch dishwasher and pantry and adjoins a large meals/family living area. A second living area/home office/rumpus room at the end of the hallway features built-in wall unit, desk and external access.